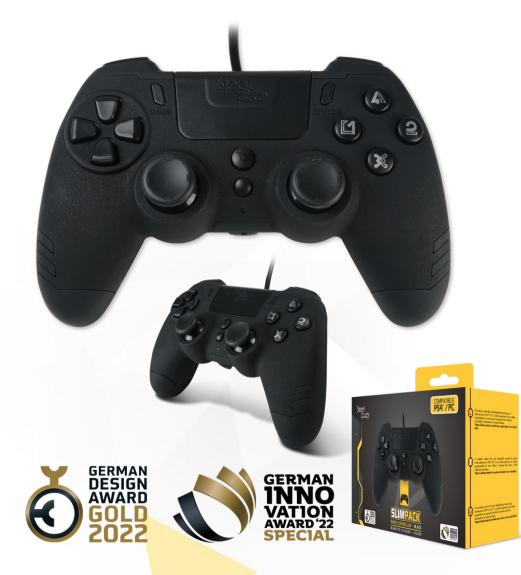

## Slim Pack Wired Controller - Black

Compatible with PC and PS4<sup>TM</sup>, the wired Slim Pack Steelplay® controller allows you to play continuously on your console and customize your gaming experience to the maximum. Thanks to the rear paddles, you can perform complex movements without lifting your thumbs from the joysticks.

## Features

- Compatible with PS4<sup>™</sup>, PS3<sup>™</sup>, PC (Direct & X-input)
- Wired controller for a continuous play
- Dual vibration system
- 4 programmable rear paddles
- Audio headphone output (3.5 mm jack)
- 3 m cable
- Soft coating
- Design with "metallic" effects
- Ergonomic & comfortable handling