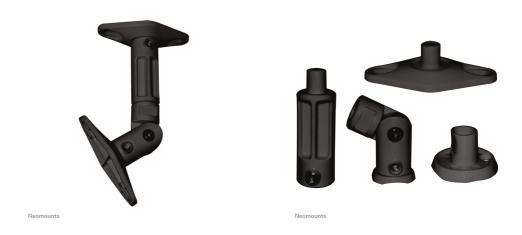

## Neomounts Universal Wall & Ceiling SpeakerMount (set of two) - Black

The Neomounts speaker mount, SPEAKER-W100BLACK is a set of two speaker mounts to mount two speakers to any wall or ceiling. This mount is a great choice for space saving placement on ceilings or walls.

Neomountss' tilt (180°), rotate (360°) and swivel (360°) technology allows the mount to change to any angle to fully benefit from the capabilities of the speaker. The mount is manually adjustable in height and depth.

Neomounts SPEAKER-W100BLACK has four pivot points and is suitable for speakers up to 3,5 kilo. The brackets are easy to change from wall- to ceiling bracket.

All installation material is included with the product.