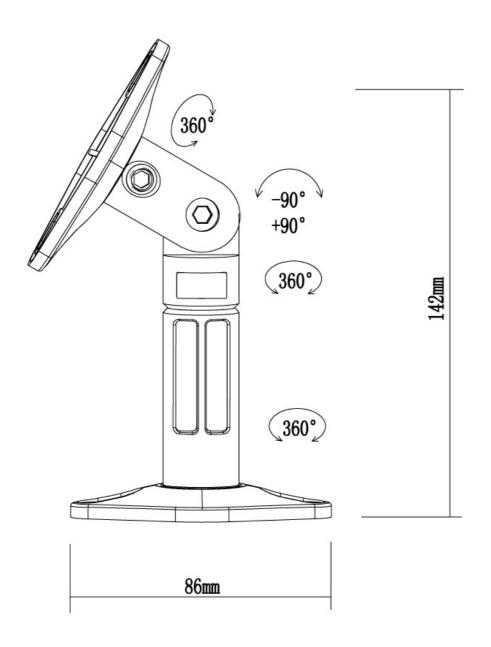

#### **GENERAL**

Min. weight 0 kg (per screen)

Max. weight 3.5 kg (per screen)

Distance to wall 14 cm

### **FUNCTIONALITY**

Type Tilt Rotate

Swivel Full motion

Width adjustment 8.6 cm
Tilt (degrees) 180°
Swivel (degrees) 180°
Rotate (degrees) 360°
Adjustment type None