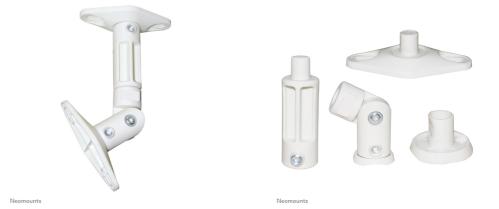

#### Neomounts Universal Wall & Ceiling SpeakerMount (set of two) - White

The Neomounts speaker mount, SPEAKER-W100 is a set of two speaker mounts to mount two speakers to any wall or ceiling. This mount is a great choice for space saving placement on ceilings or walls.

Neomountss' tilt (180°), rotate (360°) and swivel (360°) technology allows the mount to change to any angle to fully benefit from the capabilities of the speaker. The mount is manually adjustable in height and depth.

Neomounts SPEAKER-W100 has four pivot points and is suitable for speakers up to 3,5 kilo. The brackets are easy to change from wall- to ceiling bracket.

All installation material is included with the product.