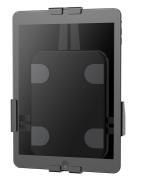

#### Neomounts WL15-625BL1 rotatable wall mount tablet holder for 7,9-11" tablets - Black

The Neomounts WL15-625BL1 is a wall mount tablet holder that can rotate 360° to easily switch between portrait and landscape orientation.

The tablet holder features an anti-theft lock for extra security. Anti-skid pads protect the tablet from any scratches, while the height and width adjustable clamps ensure safe and solid placement of the device. The upper part has a cut-out for the tablet's camera. Installation is as easy as it can get, with only one screw needed. The WL15-625BL1 is suitable for tablets with a thickness of 0-8,5 mm.