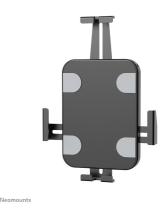

#### Neomounts WL15-625BL1 rotatable wall mount tablet holder for 7,9-11" tablets - Black

The Neomounts WL15-625BL1 is a wall mount tablet holder that can rotate 360° to easily switch between portrait and landscape orientation.

The tablet holder features an anti-theft lock for extra security. Anti-skid pads protect the tablet from any scratches, while the height and width adjustable clamps ensure safe and solid placement of the device. The upper part has a cut-out for the tablet's camera. Installation is as easy as it can get, with only one screw needed. The WL15-625BL1 is suitable for tablets with a thickness of 0-8,5 mm.