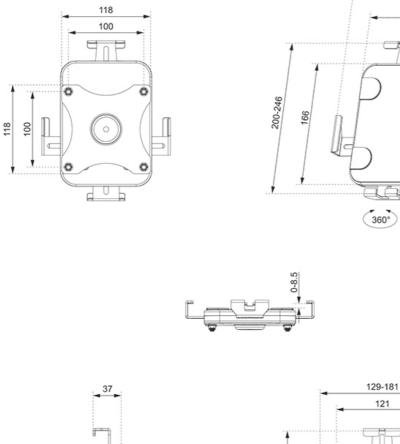

#### GENERAL

| Min. screen size* | 7.9 inch          |
|-------------------|-------------------|
| Max. screen size* | 11 inch           |
| Max. weight       | 1 kg (per screen) |
| Screens           | 1                 |
| VESA minimum      | 100x100 mm        |
| VESA maximum      | 100x100 mm        |
| Distance to wall  | 2,5 cm            |
|                   |                   |

### FUNCTIONALITY

| Туре             | Rotate              |
|------------------|---------------------|
| Lockable         | Lockable - Security |
|                  | screw included      |
| Rotate (degrees) | 360°                |
| Height           | 24,6 cm             |
| Width            | 18,1 cm             |
| Depth            | 3,7 cm              |
| Adjustment type  | None                |
| INFORMATION      |                     |
| Color            | Black               |

## **NEOMOUNTS WALL MOUNT TABLET HOLDER**

129-181

121

## WL15-625BL1

Measuring unit: mm

25

200-246 166