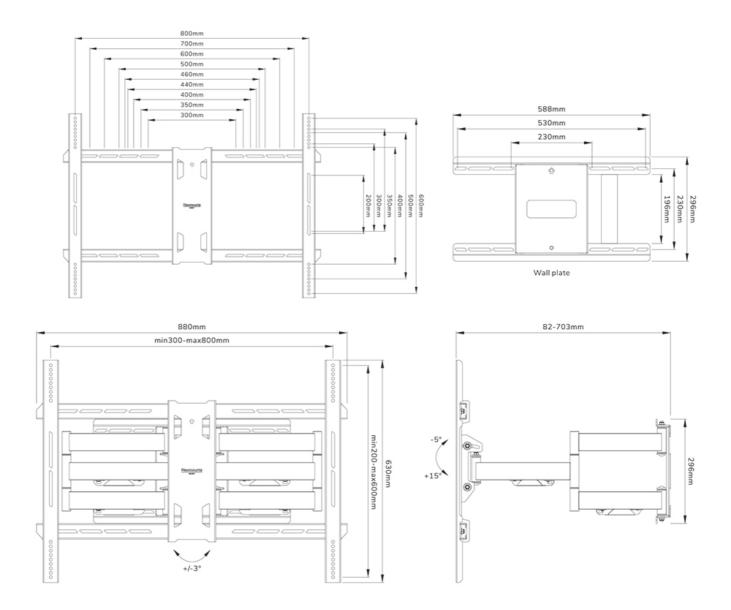

#### GENERAL

| Min. screen size* | 55 inch             |
|-------------------|---------------------|
| Max. screen size* | 110 inch            |
| Max. weight       | 125 kg (per screen) |
| Screens           | 1                   |
| VESA minimum      | 300x200             |
| VESA maximum      | 800x600             |
| Distance to wall  | 8,2-70,3 cm         |
|                   |                     |

### Full motion 0-1 cm Not lockable +15°, -5° +45°, -45° +3°, -3° 63 cm 88 cm 8.2 cm

Neomount

The WL40S-950BL18 has a depth of 8,2-70 cm and is suitable for screens that meet VESA hole pattern 300x200 to 800x600 mm. For extra-large VESA patterns (800x600 to 1200x900), the optional VESA adapter set AWLS-950BL1 is available.