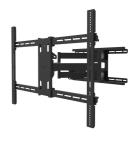

The mount features a nifty Easy-release system, that allows you to attach the TV in a wink of an eye. To ensure easy installation, the wall mount is packed pre-assembled and a separate spirit level tool, as well as a fixing template, is included with the wall mount. The mount is equipped with high quality steel cable management to secure any loose cables at the back of the screen.