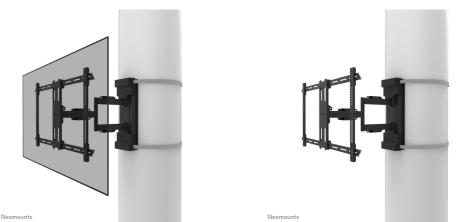

#### Neomounts WL40S-910BL16 full motion pillar mount for 40-70" screens - Black

The Neomounts WL40S-910BL16 is a full motion pillar mount for screens up to 70" with a maximum weight capacity of 45 kg. The versatile tilt (14°) and swivel (90°) technology allows you to create the optimum viewing angle. The mount is suitable for Ø25-100 cm cylinder, square and rectangular pillars. Level adjustment is available for the perfect installation.