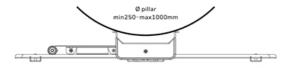

#### Neomounts WL40S-910BL16 full motion pillar mount for 40-70" screens - Black

The Neomounts WL40S-910BL16 is a full motion pillar mount for screens up to 70" with a maximum weight capacity of 45 kg. The versatile tilt (14°) and swivel (90°) technology allows you to create the optimum viewing angle. The mount is suitable for Ø25-100 cm cylinder, square and rectangular pillars. Level adjustment is available for the perfect installation.