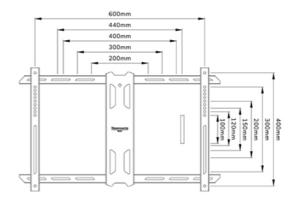

#### GENERAL

| Min. screen size* | 40 inch            |
|-------------------|--------------------|
| Max. screen size* | 70 inch            |
| Max. weight       | 45 kg (per screen) |
| Screens           | 1                  |
| VESA minimum      | 200x100 mm         |
| VESA maximum      | 600x400 mm         |
| Distance to wall  | 8,2-59 cm          |
|                   |                    |

#### FUNCTIONALITY

| Туре             | Full motion      |
|------------------|------------------|
| Depth adjustment | 8,2-59 cm        |
| Lockable         | Not lockable     |
| Tilt (degrees)   | +12°, -2°        |
| Swivel (degrees) | +45°, -45°       |
| Rotate (degrees) | +3°, -3°         |
| Height           | 52 cm            |
| Width            | 71 cm            |
| Depth            | 59 cm            |
| Adjustment type  | Manual           |
|                  | Micro adjustment |
|                  |                  |