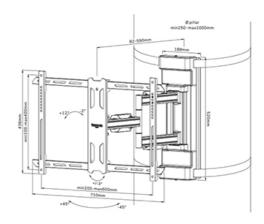

#### GENERAL

| Min. screen size* | 40 inch            |
|-------------------|--------------------|
| Max. screen size* | 70 inch            |
| Max. weight       | 45 kg (per screen) |
| Screens           | 1                  |
| VESA minimum      | 200x100 mm         |
| VESA maximum      | 600x400 mm         |
| Distance to wall  | 8,2-59 cm          |
|                   |                    |

#### FUNCTIONALITY

| Туре             | Full motion      |
|------------------|------------------|
| Depth adjustment | 8,2-59 cm        |
| Lockable         | Not lockable     |
| Tilt (degrees)   | +12°, -2°        |
| Swivel (degrees) | +45°, -45°       |
| Rotate (degrees) | +3°, -3°         |
| Height           | 52 cm            |
| Width            | 71 cm            |
| Depth            | 59 cm            |
| Adjustment type  | Manual           |
|                  | Micro adjustment |
|                  |                  |

The WL40S-910BL16 has a depth of 8,2-59 cm and is suitable for screens that meet VESA hole pattern 200x100 to 600x400 mm. The pillar mount has a strap of 350 cm.

The mount is equipped with metal cable management to secure any loose cables. The ratchet clamp ensures easy installation, as well as the separate magnetic spirit level tool that is included.