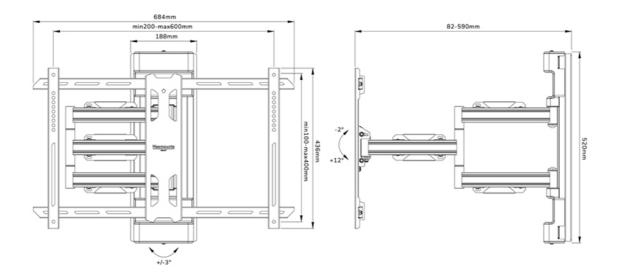

#### GENERAL

| Min. screen size* | 40 inch            |
|-------------------|--------------------|
| Max. screen size* | 70 inch            |
| Max. weight       | 45 kg (per screen) |
| Screens           | 1                  |
| VESA minimum      | 200x100 mm         |
| VESA maximum      | 600x400 mm         |
| Distance to wall  | 8,2-59 cm          |
|                   |                    |

#### FUNCTIONALITY

| Туре             | Full motion      |
|------------------|------------------|
| Depth adjustment | 8,2-59 cm        |
| Lockable         | Not lockable     |
| Tilt (degrees)   | +12°, -2°        |
| Swivel (degrees) | +45°, -45°       |
| Rotate (degrees) | +3°, -3°         |
| Height           | 52 cm            |
| Width            | 71 cm            |
| Depth            | 59 cm            |
| Adjustment type  | Manual           |
|                  | Micro adjustment |
|                  |                  |

The WL40S-910BL16 has a depth of 8,2-59 cm and is suitable for screens that meet VESA hole pattern 200x100 to 600x400 mm. The pillar mount has a strap of 350 cm.

The mount is equipped with metal cable management to secure any loose cables. The ratchet clamp ensures easy installation, as well as the separate magnetic spirit level tool that is included.