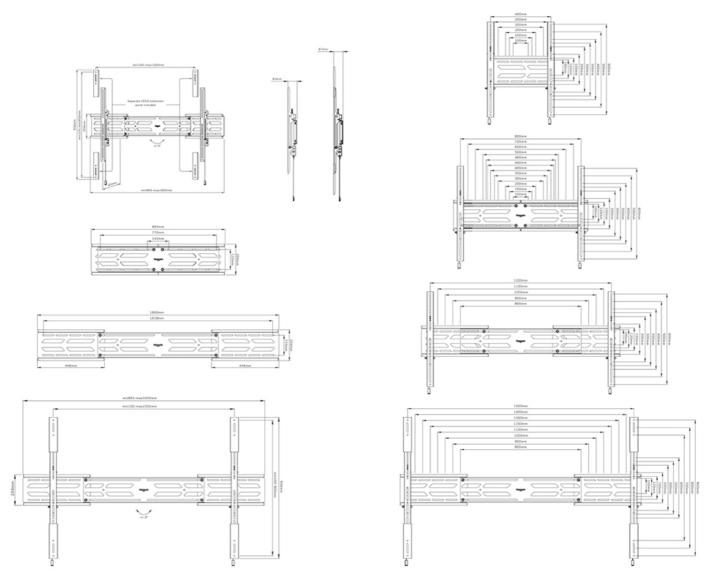

### GENERAL

| Min. screen size* | 55 inch             |
|-------------------|---------------------|
| Max. screen size* | 110 inch            |
| Max. weight       | 160 kg (per screen) |
| Screens           | 1                   |
| VESA minimum      | 100x100             |
| VESA maximum      | 1500x900            |
| Distance to wall  | 6,7 cm              |
|                   |                     |

### FUNCTIONALITY

| Туре              | Fixed               |
|-------------------|---------------------|
| Height adjustment | 0-2 cm              |
| Width adjustment  | 89,3-160 cm         |
| Lockable          | Lockable - Security |
|                   | screw included      |
| Rotate (degrees)  | +3°, -3°            |
| Height            | 93,6 cm             |
| Width             | 160 cm              |
| Depth             | 6,7 cm              |
| Adjustment type   | Micro adjustment    |
| INFORMATION       |                     |
| Color             | Black               |

Neomount

The WL30S-950BL19 has a depth of 6,5 cm and is, thanks to the included vertical extension brackets, suitable for screens that meet VESA hole pattern 100x100 to 1500x900 mm. Due to the unique extendable design, the mount can be adjusted to a wide range of screens dimensions; from 55" up to 110". It is possible to lock the mount using a padlock (not included).