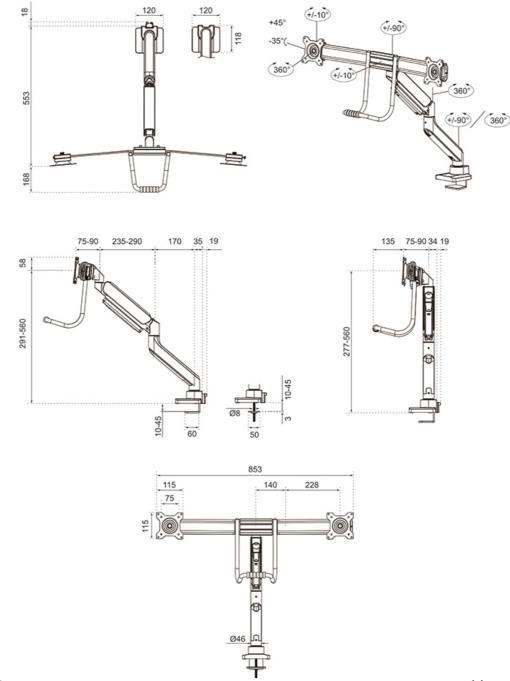

#### FUNCTIONALITY

| Туре              | Full motion  |
|-------------------|--------------|
| Height adjustment | 28 cm        |
| Width adjustment  | 54 cm        |
| Depth adjustment  | 68 cm        |
| Tilt (degrees)    | +10°, -10°   |
| Swivel (degrees)  | +90°, -90°   |
| Rotate (degrees)  | +180°, -180° |
| Height            | 64,6 cm      |
| Width             | 85,3 cm      |
| Depth             | 11,5 cm      |
| Adjustment type   | Gas spring   |
|                   |              |

## Neomounts

Measuring unit: mm