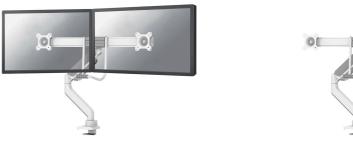

### Neomounts DS75-450WH2 full motion Monitor Arm Desk Mount for 17-32" screens -White

Neomounts

01

The Neomounts DS75-450WH2 NEXT Core is a full motion desk mount for two flat screens up to 32" with a maximum weight capacity of 8 kg per screen. The versatile tilt (20°), rotate (360°) and swivel (20°) technology allows the mount to change to any viewing angle to fully benefit from the capabilities of the screens. Additionally, the mount has gas spring height adjustment (27,7-56 cm) and depth adjustment (0-50,5 cm), to create the perfect working position.

The DS75-450WH2 is suitable for screens that meet VESA hole pattern 75x75 or 100x100 mm. Unused hole patterns can be covered using one of Neomounts VESA adapter plates. The desk mount is equipped with an Quick-release VESA system and comes with both a topfix clamp and grommet for quick and easy installation.