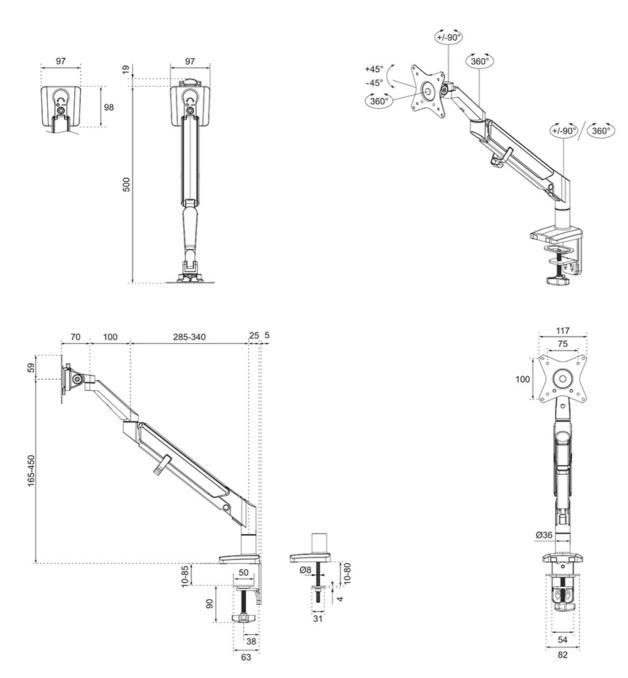

#### **GENERAL**

Min. screen size\* 17 inch
Max. screen size\* 32 inch

Min. weight 1 kg (per screen)

Max. weight 9 kg (per screen)

Max. weight 9 kg (per screen)

curved/ultra-wide

Screens

VESA minimum 75x75 mm

VESA maximum 100x100 mm

Desk mount Grommet

Clamp

#### **FUNCTIONALITY**

Type Full motion Height adjustment 26.5-55 cm Depth adjustment 0-49 cm Tilt (degrees) +45°, -45° +90° -90° Swivel (degrees) Rotate (degrees) +180°, -180° Height 61,5 cm Width 11.7 cm Depth 55,5 cm Adjustment type Gas spring

# **NEOMOUNTS MONITOR ARM DESK MOUNT**

Neomounts Measuring unit: mm