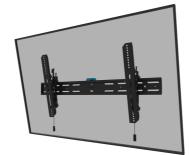

#### Neomounts WL35S-850BL18 tiltable wall mount for 43-98" screens - Black

The Neomounts WL35S-850BL18 LEVEL is a tiltable wall mount for flat screens up to 98" with a maximum weight capacity of 100 kg. Height and level adjustment is available for the perfect installation.

The LEVEL 850 wall mount has a depth of 3,3 cm and is suitable for screens that meet VESA hole pattern 100x100 to 800x400mm. It is possible to lock the wall mount using the included anti-theft screw or a padlock (not included).

The WL35S-850BL18 features a nifty magnetic pull & release system, that allows you to attach the TV in a wink of an eye and secure the TV in safe and solid manner. Afterwards, the pull & release straps can be easily hidden behind the screen by clicking the magnet to the mount. A separate spirit level tool is included with the wall mount, as well as a fixing template, to ensure easy installation of the mount.