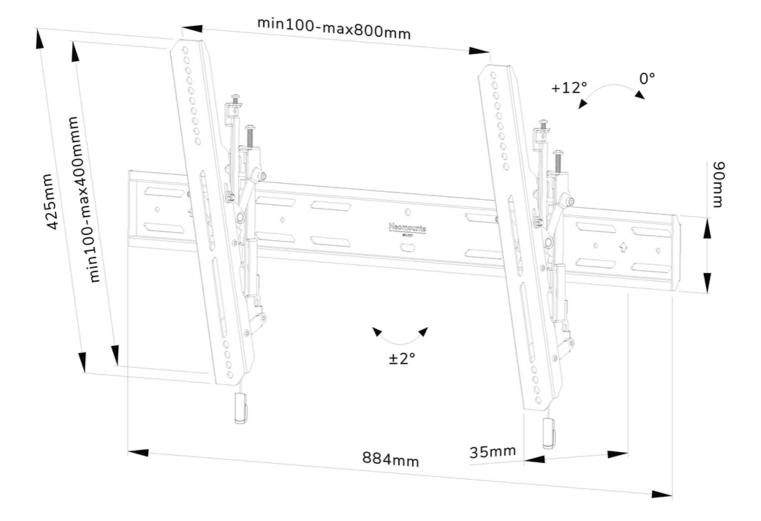

#### GENERAL

| Min. screen size* | 43 inch             |
|-------------------|---------------------|
| Max. screen size* | 98 inch             |
| Max. weight       | 100 kg (per screen) |
| Screens           | 1                   |
| VESA minimum      | 100x100 mm          |
| VESA maximum      | 800x400 mm          |
| Distance to wall  | 3,5 cm              |
|                   |                     |

#### FUNCTIONALITY

| Гуре            | l ilt               |
|-----------------|---------------------|
| Lockable        | Lockable - Security |
|                 | screw included      |
| Tilt (degrees)  | 12°                 |
| Height          | 42,5 cm             |
| Width           | 88,4 cm             |
| Depth           | 3,5 cm              |
| Adjustment type | Micro adjustment    |
| INFORMATION     |                     |

The LEVEL 850 wall mount has a depth of 3,3 cm and is suitable for screens that meet VESA hole pattern 100x100 to 800x400mm. It is possible to lock the wall mount using the included anti-theft screw or a padlock (not included).