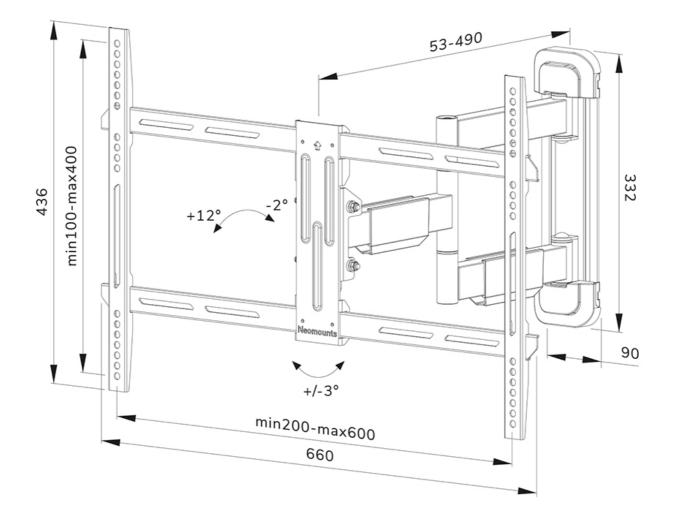

#### GENERAL

| Min. screen size* | 40 inch            |
|-------------------|--------------------|
| Max. screen size* | 65 inch            |
| Max. weight       | 40 kg (per screen) |
| Screens           | 1                  |
| VESA minimum      | 200x100 mm         |
| VESA maximum      | 600x400 mm         |
| Distance to wall  | 5,3-49 cm          |
|                   |                    |

#### FUNCTIONALITY Type

| Туре             | Full motion  |
|------------------|--------------|
|                  | Tilt         |
|                  | Swivel       |
| Lockable         | Not lockable |
| Tilt (degrees)   | +12°, -2°    |
| Swivel (degrees) | +45°, -45°   |
| Height           | 43,6 cm      |
| Width            | 66 cm        |
| Depth            | 5,3 cm       |
|                  |              |

## Neomounts

Measuring unit: mm