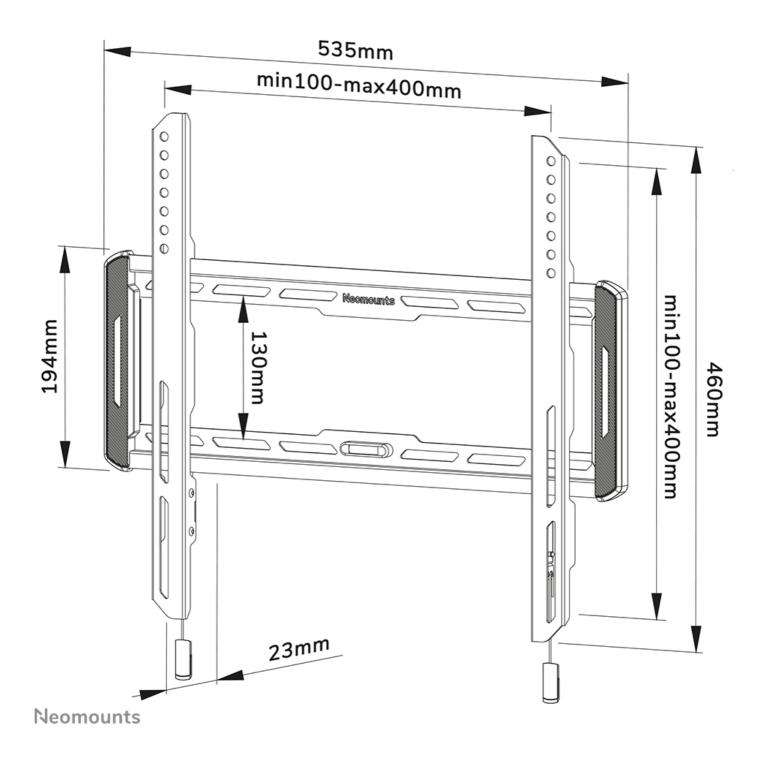

#### **GENERAL**

Min. screen size\* 32 inch
Max. screen size\* 65 inch

Max. weight 60 kg (per screen)

Screens 1

 VESA minimum
 100x100 mm

 VESA maximum
 400x400 mm

 Distance to wall
 2,3 cm

### **FUNCTIONALITY**

 Type
 Fixed

 Height
 46 cm

 Width
 53,5 cm

 Depth
 2,3 cm