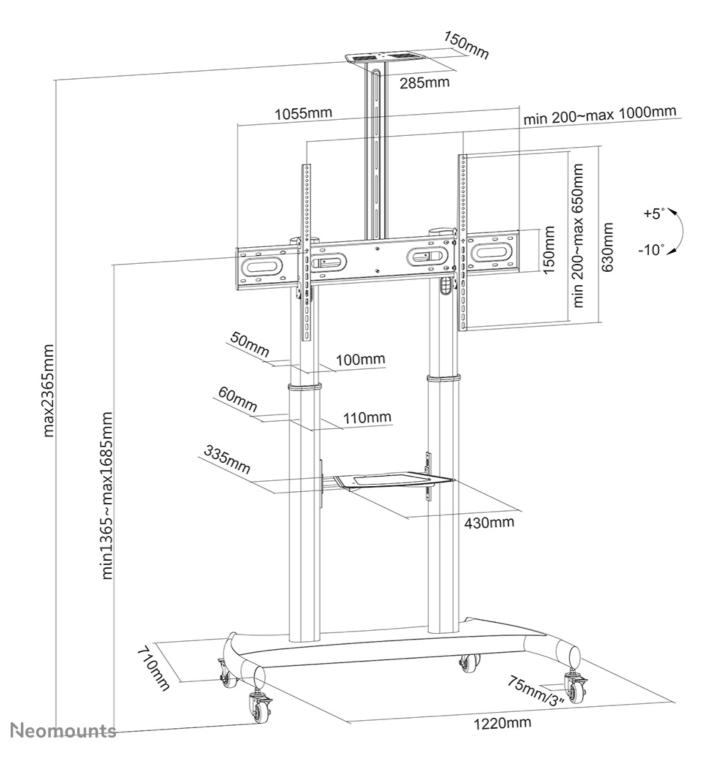

#### GENERAL

Min. screen size\* 60 inch

Max. screen size\* 100 inch

Max. weight 100 kg (per screen)

Screens

**SPECIFICATIONS** 

VESA minimum 200x200 mm
VESA maximum 1000x600 mm

#### **FUNCTIONALITY**

Height adjustment 134-166 cm
Tilt (degrees) 15°
Adjustment type Manual

Neomounts PLASMA-M1950E is suitable for screens up to 100" (254 cm). The weight capacity of this product is 100 kg. The stand is suitable for screens that meet VESA hole pattern 400x400 to 1000x600mm. Different hole patterns can be covered using Neomounts VESA adapter plates. Speedy assembly and installation.