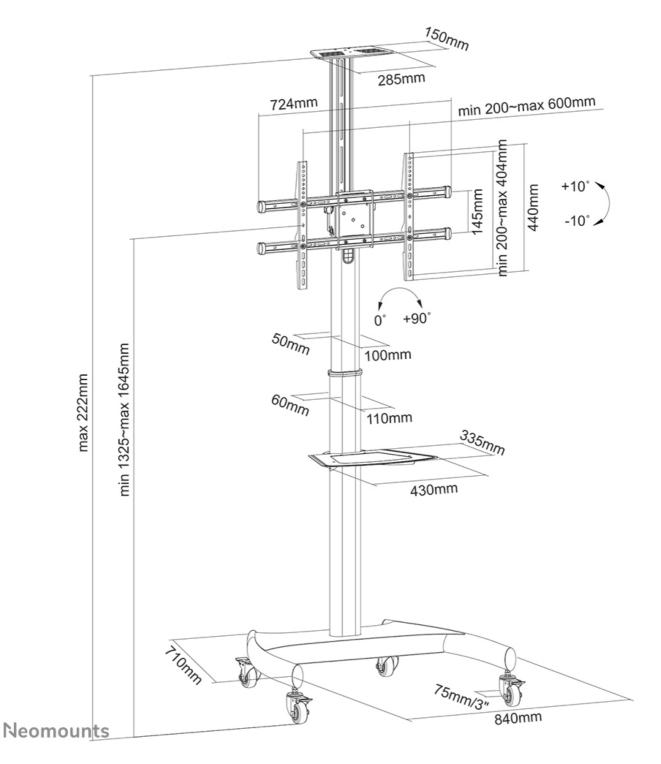

### **GENERAL**

Min. screen size\* 37 inch
Max. screen size\* 70 inch

Min. weight 0 kg (per screen)

Max. weight 50 kg (per screen)

Screens 1

VESA minimum 200x200 mm VESA maximum 600x400 mm

#### **FUNCTIONALITY**

Height adjustment 130-162 cm
Tilt (degrees) 20°
Rotate (degrees) 90°
Adjustment type Manual

Neomounts PLASMA-M1900E is suitable for screens up to 70" (178 cm). The weight capacity of this product is 50 kg each screen. The stand is suitable for screens that meet VESA hole pattern 200x200 to 600x400mm. Different hole patterns can be covered using Neomounts VESA adapter plates. Speedy assembly and installation.