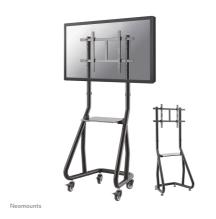

### Neomounts Mobile Monitor/TV Floor Stand for 32-80" screen - Black

The Neomounts floor stand, model NS-M3600BLACK is a mobile floor stand for flat screens up to 80" (203 cm). This mobile stand is a great choice for space saving placement or when wall-, ceiling mounting or desk placement is not an option. This cart stretches your investment by serving a variety of projection needs by sharing a large display over multiple rooms. Get optimal positioning for both standing and seated audiences, in any application, in any part of your location. An innovative cable management conceals and routes cables from mount to flat screen. Hide your cables to keep the stand nice and tidy.

Neomountss' floor stand, NS-M3600BLACK holds your TV, AV equipment and even hides your cables. The casters allow the stand to move it to where you need it. Easily roll this cart through doorways and over thresholds. The trolley features four solid castor wheels, of which the two front wheels are equipped with a brake. The floor stand also comes with four leveling feet.