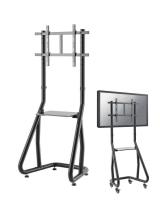

### Neomounts Mobile Monitor/TV Floor Stand for 32-80" screen - Black

The Neomounts floor stand, model NS-M3600BLACK is a mobile floor stand for flat screens up to 80" (203 cm). This mobile stand is a great choice for space saving placement or when wall-, ceiling mounting or desk placement is not an option. This cart stretches your investment by serving a variety of projection needs by sharing a large display over multiple rooms. Get optimal positioning for both standing and seated audiences, in any application, in any part of your location. An innovative cable management conceals and routes cables from mount to flat screen. Hide your cables to keep the stand nice and tidy.

Neomountss' floor stand, NS-M3600BLACK holds your TV, AV equipment and even hides your cables. The casters allow the stand to move it to where you need it. Easily roll this cart through doorways and over thresholds. The trolley features four solid castor wheels, of which the two front wheels are equipped with a brake. The floor stand also comes with four leveling feet.