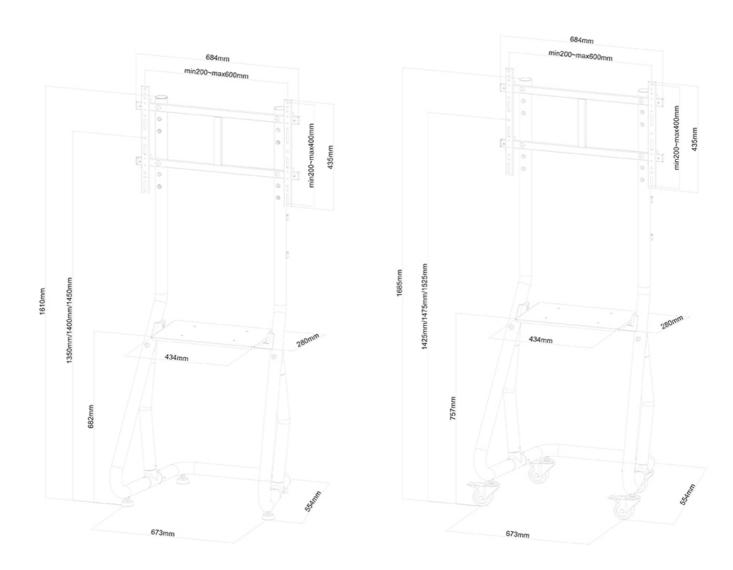

### **GENERAL**

Min. screen size\* 37 inch
Max. screen size\* 80 inch

Min. weight 0 kg (per screen)

Max. weight 80 kg (per screen)

Screens 1

VESA minimum 200x200 mm VESA maximum 600x400 mm

#### **FUNCTIONALITY**

Type Fixed
Height adjustment 135-153 cm
Width adjustment 69 cm
Depth adjustment 55,5 cm
Adjustment type Manual

Neomounts NS-M3600BLACK is suitable for screens up to 80" (203 cm). The weight capacity of this product is 80 kg. The stand is suitable for screens that meet VESA hole pattern 200x200 to 600x400mm.

All installation material is included with the product.