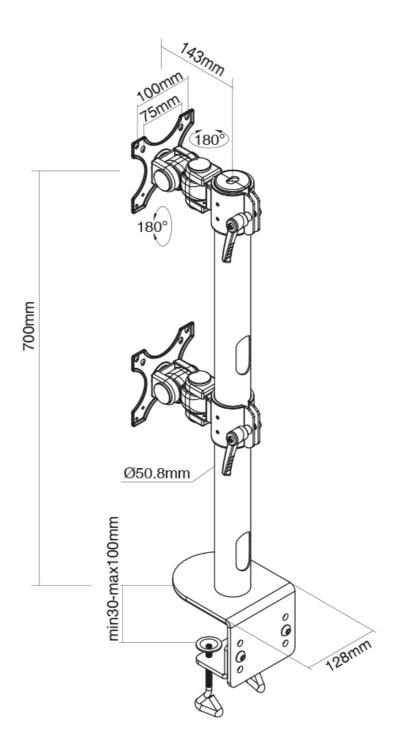

## 13 kg (per screen) 2 75x75 mm 100x100 mm Clamp

Full motion

Tilt Rotate

Swivel

Manual

180° 180° 360°

17 inch 49 inch 0 kg (per screen) 15 kg (per screen)

#### FUNCTIONALITY Type

| Tilt (degrees)   |  |
|------------------|--|
| Swivel (degrees) |  |
| Rotate (degrees) |  |
| Adjustment type  |  |
|                  |  |

Neomounts versatile tilt (180°), rotate (360°) and swivel (160°) technology allows the mount to change to any viewing angle to fully benefit from the capabilities of the curved screen. An innovative cable management conceals and routes cables from mount to curved screen. Hide your cables to keep the workplace nice and tidy.

Neomounts FPMA-D960DVBLACKPLUS is suitable for screens up to 49" (124 cm). The weight capacity of this product is 15 kg each screen. This monitor arm is therefore extremely suitable for widescreens and curved screens. The desk mount is suitable for screens that meet VESA hole pattern 75x75 or 100x100mm. Different hole patterns can be covered using Neomounts VESA adapter plates.