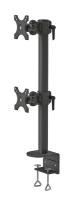

### Neomounts Full Motion Monitor Arm Desk Mount (clamp) for two 17-49" Curved Monitor Screens - Black

The Neomounts desk mount, model FPMA-D960DVBLACKPLUS is a tilt-, swivel and rotatable desk mount for two screens up to 49". This mount is a great choice for space saving placement on desks using a desk clamp.

Neomounts versatile tilt (180°), rotate (360°) and swivel (160°) technology allows the mount to change to any viewing angle to fully benefit from the capabilities of the curved screen. An innovative cable management conceals and routes cables from mount to curved screen. Hide your cables to keep the workplace nice and tidy.

Neomounts FPMA-D960DVBLACKPLUS is suitable for screens up to 49" (124 cm). The weight capacity of this product is 15 kg each screen. This monitor arm is therefore extremely suitable for widescreens and curved screens. The desk mount is suitable for screens that meet VESA hole pattern 75x75 or 100x100mm. Different hole patterns can be covered using Neomounts VESA adapter plates.