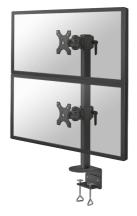

### Neomounts Full Motion Monitor Arm Desk Mount (clamp) for two 17-49" Curved Monitor Screens - Black

The Neomounts desk mount, model FPMA-D960DVBLACKPLUS is a tilt-, swivel and rotatable desk mount for two screens up to 49". This mount is a great choice for space saving placement on desks using a desk clamp.

Neomounts versatile tilt (180°), rotate (360°) and swivel (160°) technology allows the mount to change to any viewing angle to fully benefit from the capabilities of the curved screen. An innovative cable management conceals and routes cables from mount to curved screen. Hide your cables to keep the workplace nice and tidy.

Neomounts FPMA-D960DVBLACKPLUS is suitable for screens up to 49" (124 cm). The weight capacity of this product is 15 kg each screen. This monitor arm is therefore extremely suitable for widescreens and curved screens. The desk mount is suitable for screens that meet VESA hole pattern 75x75 or 100x100mm. Different hole patterns can be covered using Neomounts VESA adapter plates.