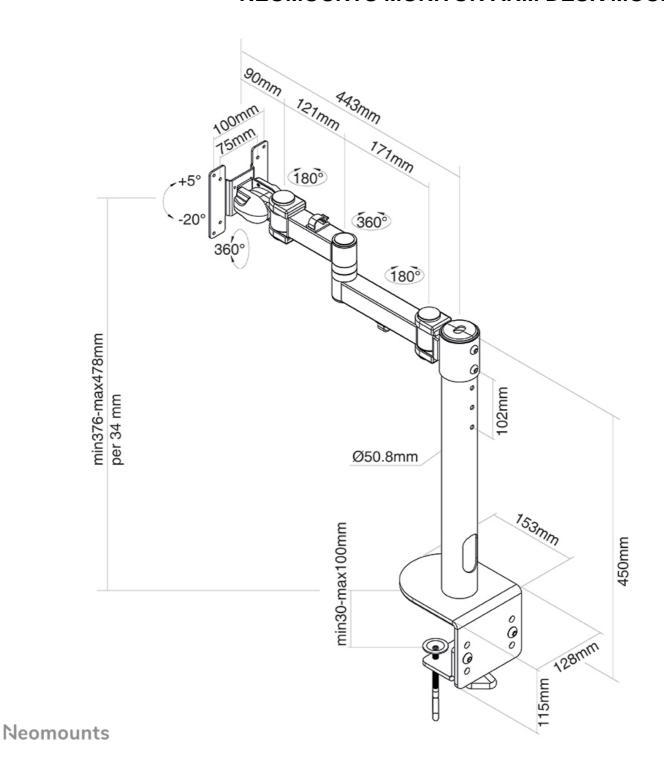

## **FUNCTIONALITY**

Type Full motion

Tilt Rotate Swivel

Height adjustment 37,6-47,8 cm

Depth adjustment 7-44,3 cm

Tilt (degrees) 25°

Swivel (degrees) 180°

Rotate (degrees) 360°

Width 13 cm

Adjustment type Manual

Neomounts versatile tilt (25°), rotate (360°) and swivel (180°) technology allows the mount to change to any viewing angle to fully benefit from the capabilities of the curved screen. The mount is manually height adjustable from 37 to 48 centimetres. Depth adjustable from 7 to 44 centimetres. An innovative cable management conceals and routes cables from mount to curved screen. Hide your cables to keep the workplace nice and tidy.

Neomounts FPMA-D960BLACKPLUS has three pivot points and is suitable for screens up to 49" (124 cm). The weight capacity of this product is 20 kg each screen. This monitor arm is therefore extremely suitable for widescreens and curved screens. The desk mount is suitable for screens that meet VESA hole pattern 75x75 or 100x100mm. Different hole patterns can be covered using Neomounts VESA adapter plates.