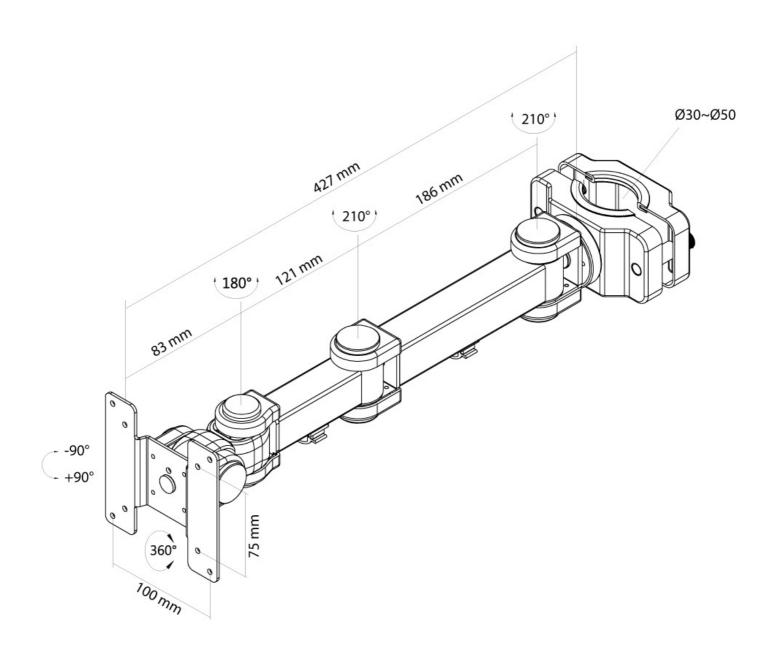

#### **GENERAL**

Min. screen size\* 10 inch
Max. screen size\* 30 inch

Min. weight 0 kg (per screen)

Max. weight 10 kg (per screen)

Screens 1

VESA minimum 75x75 mm
VESA maximum 100x100 mm

#### **FUNCTIONALITY**

Type Tilt Rotate

Swivel Full motion

Width adjustment 3-5 cm
Depth adjustment 43 cm
Tilt (degrees) 180°
Swivel (degrees) 180°
Rotate (degrees) 360°
Adjustment type None

Neomountss' tilt- (180°), rotate (360°) and swivel (180°)technology allows the mount to change to any viewing angle to fully benefit from the capabilities of the flat screen. Depth of this mount is 43 centimetres. Cable management conceals and routes cables from mount to flat screen. Hide your cables to keep living room, bedroom or home cinema installation nice and tidy.

Neomounts FPMA-WP300BLACK has three pivot points and is suitable for screens up to 30" (76 cm). The weight capacity of this product is 10 kg each screen. The wall mount is suitable for screens that meet VESA hole pattern 75x75 and 100x100mm. Different hole patterns can be covered using Neomounts VESA adapter plates.