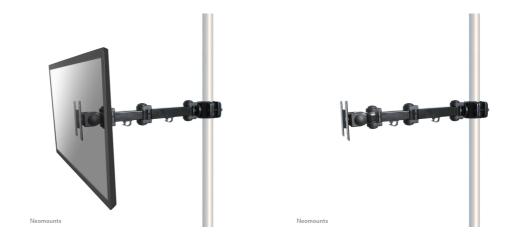

# Neomounts Monitor Mount for mounting on poles (diameter 30-50 mm) for single 10"-30" Screen - Black

The Neomounts pole mount, model FPMA-WP300BLACK is a tilt-, swivel and rotatable pole mount for flat screens up to 30" (76 cm).

Ideal to mount screens up to 30" (76 cm) to any pole with a diameter between 30 and 50mm. This mount is a great choice when you want the ultimate viewing flexibility with your flat screen. Effortless position the display in almost any direction.

Neomountss' tilt- (180°), rotate (360°) and swivel (180°)technology allows the mount to change to any viewing angle to fully benefit from the capabilities of the flat screen. Depth of this mount is 43 centimetres. Cable management conceals and routes cables from mount to flat screen. Hide your cables to keep living room, bedroom or home cinema installation nice and tidy.