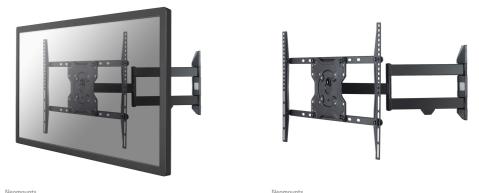

### Neomounts TV/Monitor Wall Mount (Full Motion) for 42"-70" Screen - Black

The Neomounts wall mount, model FPMA-W460BLACK is a full swing tilt- and swivel wall mount for flat screens up to 70" (178 cm). This mount is a great choice when you want the ultimate viewing flexibility with your flat screen TV. Effortless pull the display out from the wall, position it in almost any direction, turn it around corners and then smoothly return it to the wall when finished.

Neomountss' tilt (20°), rotation (10°) and swivel (180°) technology allows the mount to change to any viewing angle to fully benefit from the capabilities of the flat screen. The mount is easily depth adjustable from 6 to 51 centimetres. An innovative cable management conceals and routes cables from mount to flat screen. Hide your cables to keep living room, bedroom or home cinema installation nice and tidy.

Neomounts FPMA-W460BLACK has three pivot points and is suitable for screens up to 70" (178 cm). The weight capacity of this product is 40 kg each screen. The wall mount is suitable for screens that meet VESA hole pattern 75x75 to 600x400mm. Different hole patterns can be covered using Neomounts VESA adapter plates.