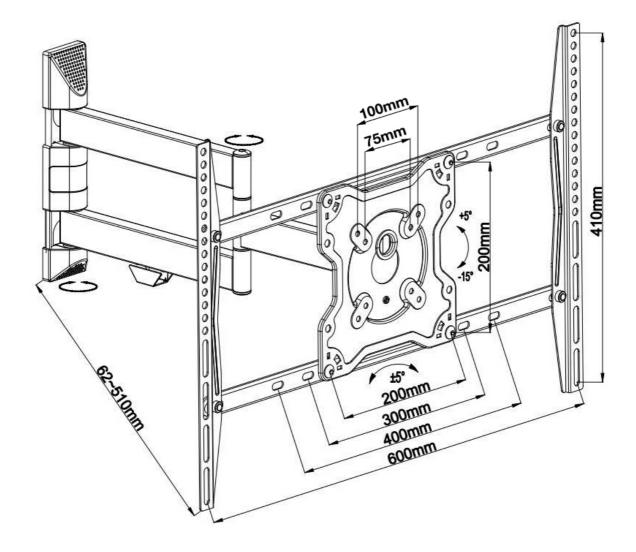

#### GENERAL

| Min. screen size* | 42 inch            |
|-------------------|--------------------|
| Max. screen size* | 70 inch            |
| Max. weight       | 40 kg (per screen) |
| Screens           | 1                  |
| VESA minimum      | 75x75 mm           |
| VESA maximum      | 600x400 mm         |
| Distance to wall  | 6-51 cm            |
|                   |                    |

Neomountss' tilt (20°), rotation (10°) and swivel (180°) technology allows the mount to change to any viewing angle to fully benefit from the capabilities of the flat screen. The mount is easily depth adjustable from 6 to 51 centimetres. An innovative cable management conceals and routes cables from mount to flat screen. Hide your cables to keep living room, bedroom or home cinema installation nice and tidy.

Neomounts FPMA-W460BLACK has three pivot points and is suitable for screens up to 70" (178 cm). The weight capacity of this product is 40 kg each screen. The wall mount is suitable for screens that meet VESA hole pattern 75x75 to 600x400mm. Different hole patterns can be covered using Neomounts VESA adapter plates.