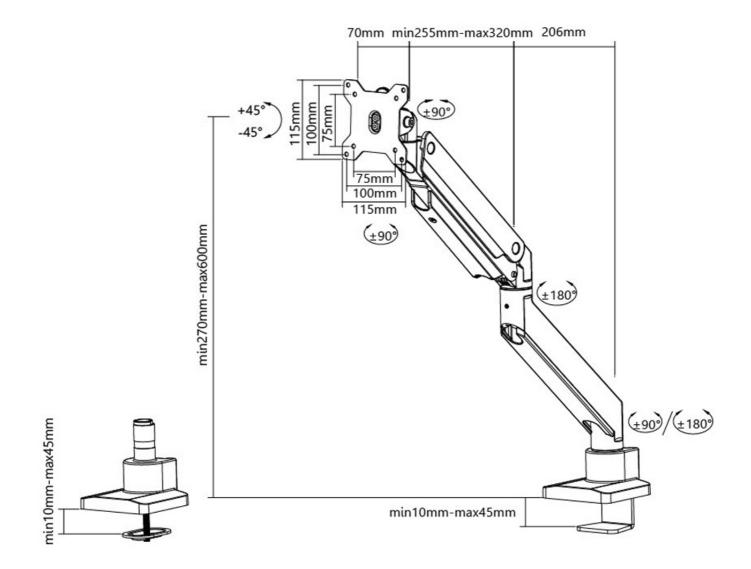

| 1 kg (per screen)  |
|--------------------|
| 18 kg (per screen) |
| 14 kg (per screen) |
|                    |
| 1                  |
| 75x75 mm           |
| 100x100 mm         |
| Grommet            |

Clamp

Full motion 27-60 cm

0-63 cm

180°

+45°, -45° 360°

Gas spring

10 inch 49 inch

#### FUNCTIONALITY

| Туре              |
|-------------------|
| Height adjustment |
| Depth adjustment  |
| Tilt (degrees)    |
| Swivel (degrees)  |
| Rotate (degrees)  |
| Adjustment type   |

Neomounts unique tilt (180°), rotate (360°) and swivel (180°/ 360°) technology allows the NM-PLUS mounts to change to any viewing angle for optimal use of the capabilities of the ultra-wide screen. The mount is equipped with a 180° stop mechanism. The mounts are easily adjustable in height to 60 centimetres, using a gas spring. Additionally, the mounts are also adjustable in depth, from 0 to 63 centimetres.