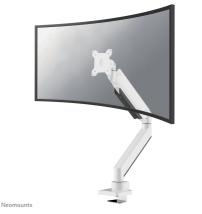

# Neomounts NM-D775WHITEPLUS Full Motion Monitor Arm Desk Mount (clamp & grommet) for 10-49" Curved Monitor Screens, Height Adjustable (gas spring) - White

The Neomounts NM-D775WHITEPLUS is a tilt-, swivel and rotatable desk mount for curved screens up to 49". This mount is a great choice for space saving placement on desks using a top-fix desk clamp or grommet mount.

The NM-D775WHITEPLUS mounts are specifically designed to support curved screens. They feature a strengthened head for curved screens and are designed to support a higher total capacity up to 49" and a maximum weight of 18 kg.