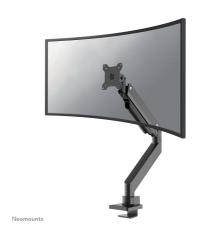

The Neomounts NM-D775BLACKPLUS is a tilt-, swivel and rotatable desk mount for curved screens up to 49". This mount is a great choice for space saving placement on desks using a top-fix desk clamp or grommet mount.

The NM-D775BLACKPLUS mounts are specifically designed to support curved screens. They feature a strengthened head for curved screens and are designed to support a higher total capacity up to 49" and a maximum weight of 18 kg.