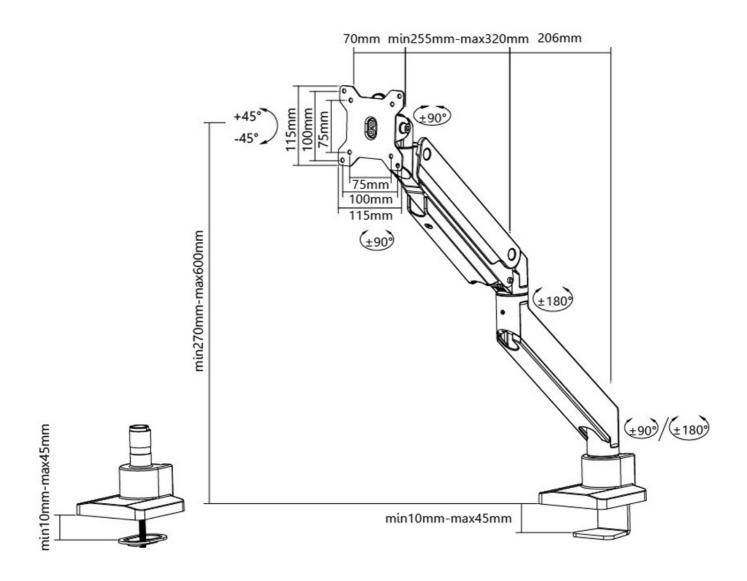

#### **GENERAL**

Min. screen size\* 10 inch
Max. screen size\* 49 inch

Min. weight 1 kg (per screen)

Max. weight 18 kg (per screen)

Max. weight 14 kg (per screen)

curved/ultra-wide

Screens 1

 VESA minimum
 75x75 mm

 VESA maximum
 100x100 mm

 Desk mount
 Grommet

 Clamp

### **FUNCTIONALITY**

Type Full motion
Height adjustment 27-60 cm
Depth adjustment 0-63 cm
Tilt (degrees) +45°, -45°
Swivel (degrees) 360°
Rotate (degrees) 180°
Adjustment type Gas spring

Neomounts unique tilt (180°), rotate (360°) and swivel (180°/ 360°) technology allows the NM-PLUS mounts to change to any viewing angle for optimal use of the capabilities of the ultra-wide screen. The mount is equipped with a 180° stop mechanism. The mounts are easily adjustable in height to 60 centimetres, using a gas spring. Additionally, the mounts are also adjustable in depth, from 0 to 63 centimetres.