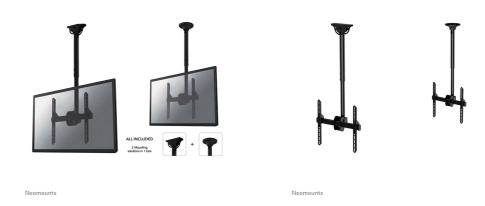

### Neomounts TV/Monitor Ceiling Mount for 32"-60" Screen, Height Adjustable - Black

The Neomounts ceiling mount, model NM-C440BLACK is a tilt- and swivel ceiling mount for flat screens up to 60". This mount is a great choice for space saving placement or when wall mounting and floor placement is not an option.

Neomountss' unique tilt (25°) and rotation (360°) technology allows the mount to change to any viewing angle to fully benefit from the capabilities of the flat screen. The support is easily height adjustable from 56 to 91 centimeters\*. A unique cable management conceals and routes cables from ceiling to TV. Hide your cables in the column to keep it nice and tidy.

Neomounts NM-C440BLACK has two pivot points and is suitable for screens up to 60" (152 cm). The weight capacity of this product is 50 kg. The ceiling mount is suitable for screens that meet VESA hole pattern 200x200 to 400x400mm.

All installation material is included with the product.

\* The Neomounts NS-EP100BLACK is an extension pole for ceiling mount models NM-C440BLACK, NM-C440DBLACK and FPMA-C340BLACK. This pole can be used as extra extension to the pole included with the models. In this way, the height of the ceiling mounts can be increased with an extra 107,5 cm.