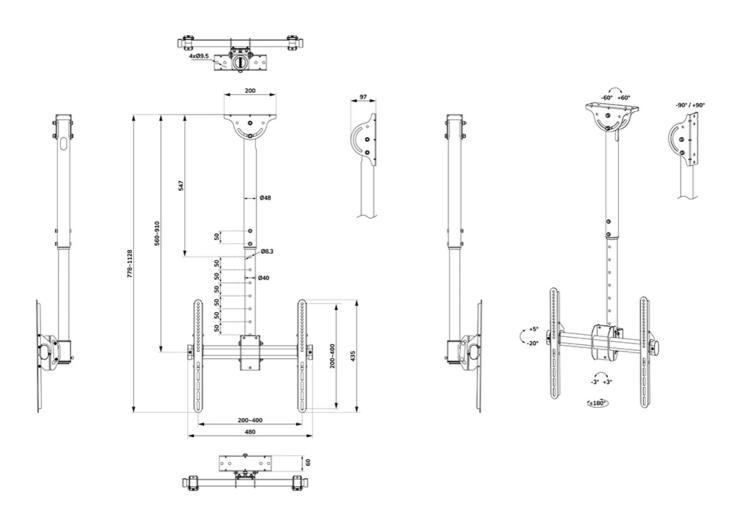

#### **FUNCTIONALITY**

Type Tilt Rotate

Swivel Full motion

Height adjustment 56-91 cm

Depth adjustment 8 cm

Tilt (degrees) 25°

Swivel (degrees) 360°

Rotate (degrees) 6°

# **NEOMOUNTS MONITOR CEILING MOUNT**

Neomounts Measuring unit: mm