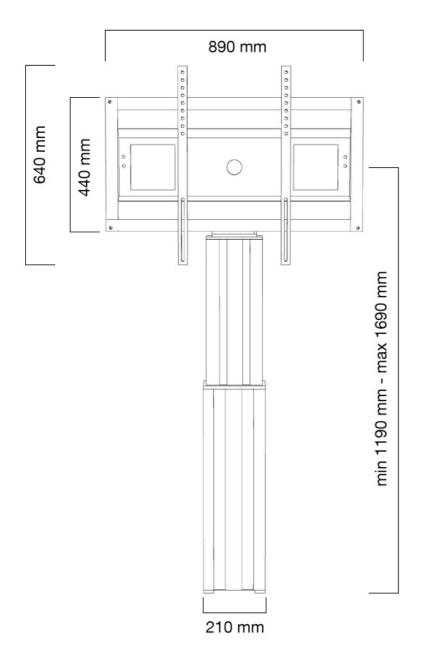

#### **FUNCTIONALITY**

Type Fixed
Height adjustment 119-169 cm
Width adjustment 89 cm

Lockable - Padlock not

included

Adjustment type Motorised

The PLASMA-W2500SILVER is suited for screens between 42" - 100" and has a load capacity of 150 kg. The mount is suitable for screens with a VESA hole pattern of 200x200 to 800x600 mm.

The mobile electric floor lift is automatically height adjustable over a height of 50 cm with a remote control. From the floor to the center the distance of the screen is variable from 119-169 cm. The position can be perfectly leveled with four adjustable feet under the central column.