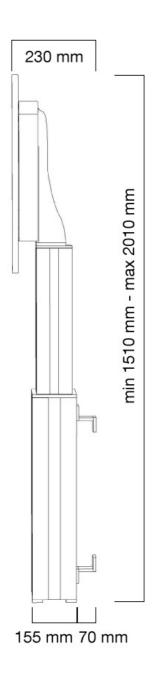

#### **FUNCTIONALITY**

Type Fixed
Height adjustment 119-169 cm
Width adjustment 89 cm

Lockable - Padlock not

included

Adjustment type Motorised

The PLASMA-W2500SILVER is suited for screens between 42" - 100" and has a load capacity of 150 kg. The mount is suitable for screens with a VESA hole pattern of 200x200 to 800x600 mm.

The mobile electric floor lift is automatically height adjustable over a height of 50 cm with a remote control. From the floor to the center the distance of the screen is variable from 119-169 cm. The position can be perfectly leveled with four adjustable feet under the central column.