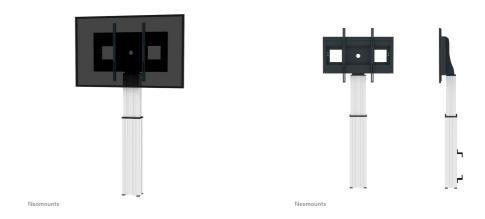

# Neomounts Motorised TV/LFD Wall Mount for 42"-100" screen, Height Adjustable - Silver

With the Neomounts PLASMA-W2500SILVER automatic height adjustable floor stand you place a large format flat screen on the floor and anchor it to the wall with the included wall mounts (7 cm distance). Get optimal positioning for both standing and seated audiences, in any application, in any part of your location. Perfect to use in a class room, boardroom, presentation room or public entrance.

The PLASMA-W2500SILVER is suited for screens between 42" - 100" and has a load capacity of 150 kg. The mount is suitable for screens with a VESA hole pattern of 200x200 to 800x600 mm.

The mobile electric floor lift is automatically height adjustable over a height of 50 cm with a remote control. From the floor to the center the distance of the screen is variable from 119-169 cm. The position can be perfectly leveled with four adjustable feet under the central column.

Behind the screen is a 6 cm deep space available to mount a media player or mini-computer. Cables can be guided at the back of the mount. The Neomounts PLASMA-W2500SILVER comes in a RAL 9006 color and all installation material is included with the product. Warranty: 5 year.