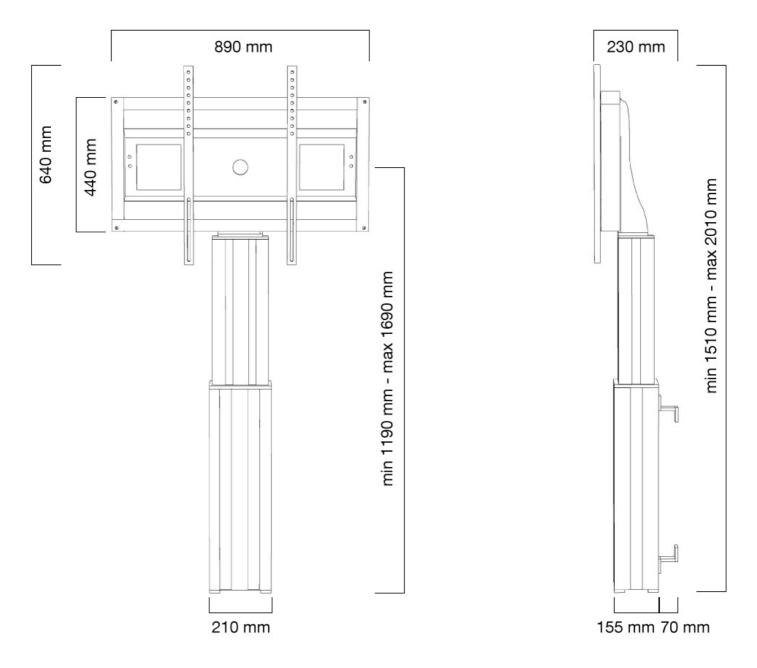

#### GENERAL

EAN code

| Min. screen size* | 42 inch                |
|-------------------|------------------------|
| Max. screen size* | 100 inch               |
| Min. weight       | 0 kg (per screen)      |
| Max. weight       | 150 kg (per screen)    |
| Screens           | 1                      |
| VESA minimum      | 200x200 mm             |
| VESA maximum      | 800x600 mm             |
|                   |                        |
| FUNCTIONALITY     |                        |
| Туре              | Fixed                  |
| Height adjustment | 119-169 cm             |
| Width adjustment  | 89 cm                  |
| Lockable          | Lockable - Padlock not |
|                   | included               |
| Adjustment type   | Motorised              |
|                   |                        |
| INFORMATION       |                        |
| Color             | Black                  |
| Main material     | Steel                  |
| Warranty          | 5 year                 |
|                   |                        |

The PLASMA-W2500BLACK is suited for screens between 42" - 100" and has a load capacity of 150 kg. The mount is suitable for screens with a VESA hole pattern of 200x200 to 800x600 mm.

The mobile electric floor lift is automatically height adjustable over a height of 50 cm with a remote control. From the floor to the center the distance of the screen is variable from 119-169 cm. The position can be perfectly leveled with four adjustable feet under the central column.

Behind the screen is a 6 cm deep space available to mount a media player or mini-computer. Cables can be guided at the back of the mount. The Neomounts PLASMA-W2500BLACK comes in a black RAL 9005 color and all installation material is included with the product. Warranty: 5 year.