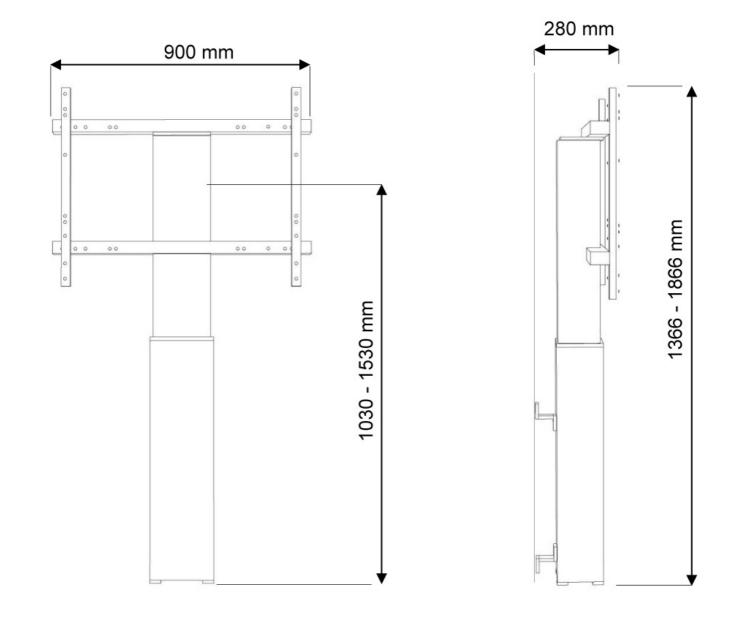

#### GENERAL

| OLIVEINAL                                       |                        |
|-------------------------------------------------|------------------------|
| Min. screen size*                               | 42 inch                |
| Max. screen size*                               | 100 inch               |
| Min. weight                                     | 0 kg (per screen)      |
| Max. weight                                     | 130 kg (per screen)    |
| Screens                                         | 1                      |
| VESA minimum                                    | 200x200 mm             |
| VESA maximum                                    | 800x600 mm             |
|                                                 |                        |
| FUNCTIONALITY                                   |                        |
| Туре                                            | Fixed                  |
| Height adjustment                               | 105-155 cm             |
| Width adjustment                                | 90 cm                  |
| Lockable                                        | Lockable - Padlock not |
|                                                 | included               |
| Adjustment type                                 | Motorised              |
|                                                 |                        |
| INFORMATION                                     |                        |
| Color                                           | Silver                 |
| Main material                                   | Steel                  |
| Warranty                                        | 5 year                 |
| EAN code                                        | 8717371446154          |
| *Please note: The inch sizes stated are just an |                        |
| i lease note. The mon sizes stated are just dif |                        |

The PLASMA-W2250SILVER is suited for screens between 42"-100" and has a load capacity of 130 kg. The mount is suitable for screens with a VESA hole pattern of 200x200 to 800x600 mm.

The mobile electric floor lift is automatically height adjustable over a height of 50 cm with a remote control. From the floor to the center the distance of the screen is variable from 105-155 cm. The position can be perfectly leveled with four adjustable feet under the central column.