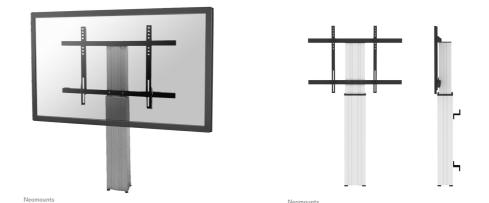

Neomounts Motorised TV/LFD Wall Mount for 42"-100" screen, Height Adjustable -Silver

With the Neomounts PLASMA-W2250SILVER automatic height adjustable floor stand you place a large format flat screen on the floor and anchor it to the wall with the included wall mounts (7 cm distance). Get optimal positioning for both standing and seated audiences, in any application, in any part of your location. Perfect to use in a class room, boardroom, presentation room or public entrance.

The PLASMA-W2250SILVER is suited for screens between 42"-100" and has a load capacity of 130 kg. The mount is suitable for screens with a VESA hole pattern of 200x200 to 800x600 mm.

The mobile electric floor lift is automatically height adjustable over a height of 50 cm with a remote control. From the floor to the center the distance of the screen is variable from 105-155 cm. The position can be perfectly leveled with four adjustable feet under the central column.

Cables can be guided at the back of the mount. The Neomounts PLASMA-W2250SILVER column comes in a silver color and all installation material is included with the product. Warranty: 5 year.