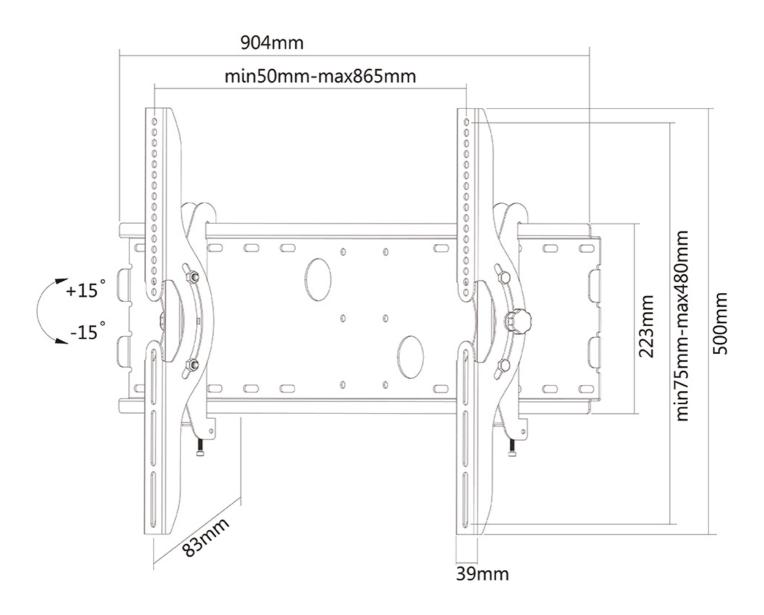

#### **GENERAL**

Min. screen size\* 37 inch
Max. screen size\* 85 inch

Max. weight 100 kg (per screen)

Screens 1

VESA minimum 200x200 mm VESA maximum 865x480 mm

Distance to wall 7 cm

Neomountss' tilt (30°) technology allows the mount to change to any viewing angle to fully benefit from the capabilities of the flat screen. Depth of this mount is 7 centimetres.

Neomounts PLASMA-W200 is suitable for screens up to 85" (216 cm). The weight capacity of this product is 100 kg each screen. The wall mount is suitable for screens that meet VESA hole pattern 200x200 to 865x480mm. Different hole patterns can be covered using Neomounts VESA adapter plates.