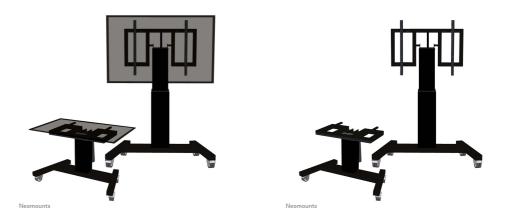

## Neomounts Mobile Motorised TV/LFD Trolley for 42"-100" screen, with tabletop tilt function, Height Adjustable - Black

Create the optimum viewing positioning for both standing and seated audiences with the Neomounts PLASMA-M2500TBLACK motorised floor stand. The trolley is a perfect solution for classrooms, offices, meeting rooms and public areas.

The floor stand has a 90° tilt function that allows the (touch) screen to be used in table-top mode. The PLASMA-M2500TBLACK is suited for 42-100" screens with a VESA hole pattern of 400x200 to 800x600 mm and has a maximum weight capacity of 150 kg. The cable management system ensures orderly routing of the cables at the back of the mount.

The mobile floor stand is automatically tiltable (90°) and height adjustable over a height of 50 cm with a remote control (89-139 cm). The trolley features four solid castor wheels, of which the two front wheels are equipped with a brake. Thanks to these high-quality wheels, the trolley can be easily moved over doorsteps and thresholds.