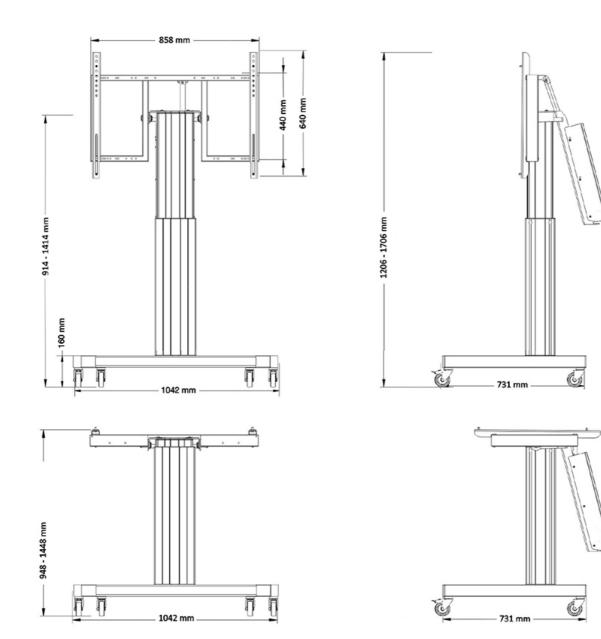

#### GENERAL

| Min. screen size* | 42 inch             |
|-------------------|---------------------|
| Max. screen size* | 100 inch            |
| Min. weight       | 0 kg (per screen)   |
| Max. weight       | 150 kg (per screen) |
| Screens           | 1                   |
| VESA minimum      | 400x200 mm          |
| VESA maximum      | 800x600 mm          |

#### FUNCTIONALITY

| Туре              |
|-------------------|
| Height adjustment |
| Lockable          |
| Tilt (degrees)    |
| Height            |
| Width             |
| Depth             |
| Adjustment type   |

#### INFORMATION

| Color         | Black         |
|---------------|---------------|
| Main material | Steel         |
| Warranty      | 5 year        |
| EAN code      | 8717371445973 |

Tilt

80 cm

Motorised

50 cm (91-141 cm) Not lockable 90° 173 cm 104 cm

\*Please note: The inch sizes stated are just an indication, combined with the weight and VESA sizes. The maximum weight and VESA size are absolute restrictions for the products and should not be exceeded.