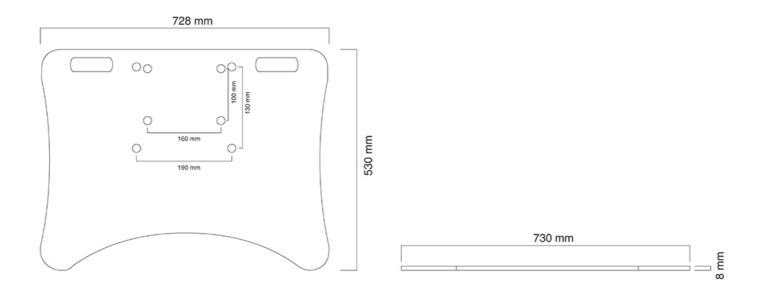

# Neomounts Fixed Floor Plate for the PLASMA-M2550-, PLASMA-M2500-, PLASMA-W2250- & PLASMA-W2500-series.

The Neomounts PLASMA-M2500FPLATE is a fixed floor plate for the PLASMA-M2250-, PLASMA-M2500-, PLASMA-W2250- & PLASMA-W2500-series electric height adjustable trolleys and floor stands.