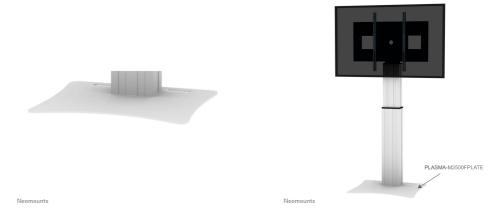

# Neomounts Fixed Floor Plate for the PLASMA-M2550-, PLASMA-M2500-, PLASMA-W2250- & PLASMA-W2500-series.

The Neomounts PLASMA-M2500FPLATE is a fixed floor plate for the PLASMA-M2250-, PLASMA-M2500-, PLASMA-W2250- & PLASMA-W2500-series electric height adjustable trolleys and floor stands.