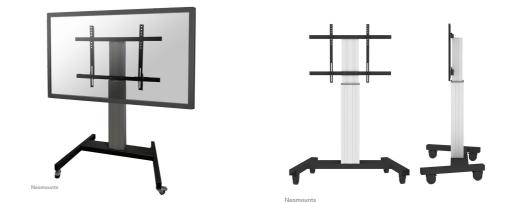

#### Neomounts Mobile Motorised TV/LFD Trolley for 42"-100" screen, Height Adjustable -Silver

With the Neomounts PLASMA-M2250SILVER automatic height adjustable floor stand you place a large format flat screen on the floor. Get optimal positioning for both standing and seated audiences, in any application, in any part of your location. Perfect to use in a class room, boardroom, presentation room or public entrance.

The PLASMA-M2250SILVER is suited for screens between 42"-100" and has a load capacity of 130 kg. The trolley is suitable for screens with a VESA hole pattern of 200x200 to 800x600 mm. Cables can be guided at the back of the mount.

Easily roll this cart over doorways and thresholds with to the high quality wheels. The mobile electric floor lift is automatically height adjustable over a height of 50 cm with a remote control. From the floor to the center the distance of the screen is variable from 120 cm to 170 cm.

The Neomounts PLASMA-M2250SILVER column comes in a silver color and is a great choice for space saving placement or when wall-, ceiling mounting or desk placement is not an option. The trolley features four solid castor wheels, of which the two front wheels are equipped with a brake.