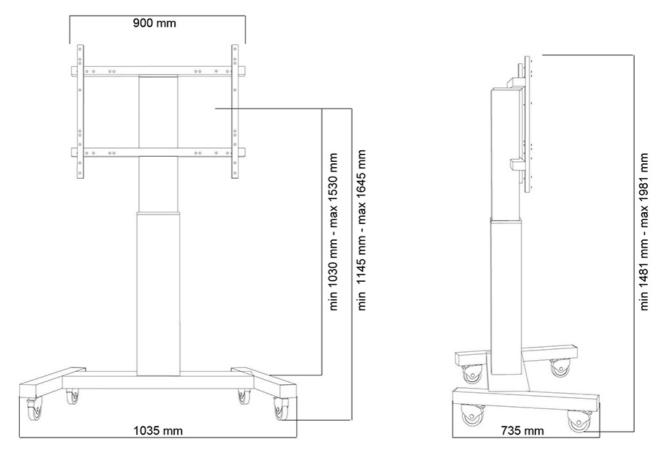

#### FUNCTIONALITY

| Туре              | Fixed                              |
|-------------------|------------------------------------|
| Height adjustment | 120-170 cm                         |
| Lockable          | Lockable - Padlock not<br>included |
| Width             | 103,5 cm                           |
| Depth             | 73,5 cm                            |
| Adjustment type   | Motorised                          |
|                   |                                    |

Easily roll this cart over doorways and thresholds with to the high quality wheels. The mobile electric floor lift is automatically height adjustable over a height of 50 cm with a remote control. From the floor to the center the distance of the screen is variable from 120 cm to 170 cm.

### Neomounts

Measuring unit: mm