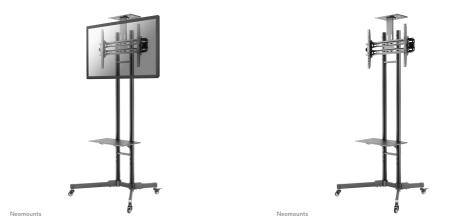

Neomounts Mobile Monitor/TV Floor Stand for 32-70" screen, Height Adjustable -Black

The Neomounts floor stand, model PLASMA-M1700E is a mobile floor stand for flat screens up to 70" (178 cm). This mobile stand is a great choice for space saving placement or when wall-, ceiling mounting or desk placement is not an option. This cart stretches your investment by serving a variety of projection needs by sharing a large display over multiple rooms. Get optimal positioning for both standing and seated audiences, in any application, in any part of your location.

Neomountss' floor stand, PLASMA-M1700E holds your TV, AV equipment and even hides your cables. The casters allow the stand to move it to where you need it. Easily roll this cart through doorways and over thresholds. The trolley features four solid castor wheels, of which the two front wheels are equipped with a brake.