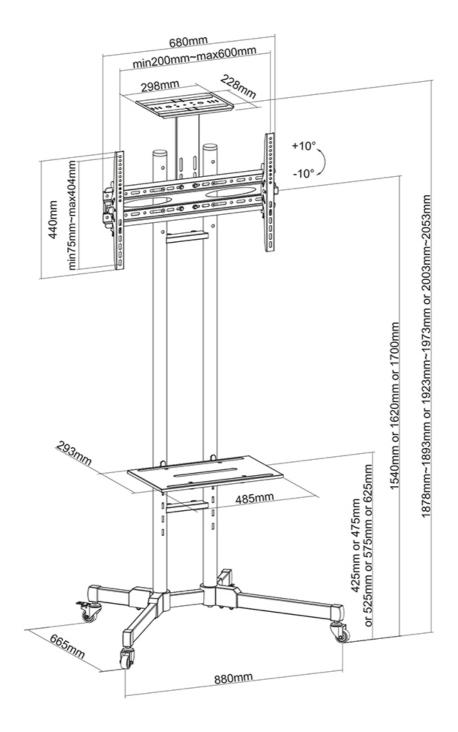

#### GENERAL

| Min. screen size* | 32 inch            |
|-------------------|--------------------|
| Max. screen size* | 70 inch            |
| Max. weight       | 50 kg (per screen) |
| Screens           | 1                  |
| VESA minimum      | 200x200 mm         |
| VESA maximum      | 600x400 mm         |

#### FUNCTIONALITY

| Туре              | Tilt    |
|-------------------|---------|
| Height adjustment | 154-170 |
| Tilt (degrees)    | 20°     |
| Adjustment type   | Manual  |

Neomounts PLASMA-M1700E has one pivot point and is suitable for screens up to 70" (178 cm). The weight capacity of this product is 50 kg for the screen, 10 kg for the multimedia shelf and 5 kg for the camera shelf. The multimedia shelf is height adjustable from 42,5 to 62,5 cm. The camera shelf is height adjustable from 187,8 to 205,3 cm. The stand is suitable for screens that meet VESA hole pattern 200x200 to 600x400mm.