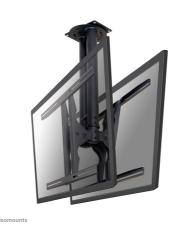

# Neomounts TV/Monitor Ceiling Mount for Dual 37"-75" Screens (Back to Back), Height Adjustable - Black

The Neomounts ceiling mount, model PLASMA-C100D is a dual-sided tilt- and swivel ceiling mount for flat screens up to 75" (191 cm). This mount is a great choice for space saving placement or when wall mounting and floor placement is not an option.

Neomounts versatile tilt (25°) and swivel (60°) technology allows the mount to change to any viewing angle to fully benefit from the capabilities of the flat screen. The support is easily height adjustable from 67 to 107 centimetres. If different heights are needed extension poles are available. An innovative cable management conceals and routes cables from ceiling to TV. Hide your cables in the column to keep it nice and tidy.

Neomounts PLASMA-C100D has one pivot point and is suitable for screens up to 75" (191 cm). The weight capacity of this product is 100 kg. The ceiling mount is suitable for screens that meetVESA hole pattern 200x200 to 800x450mm. Different hole patterns can be covered using Neomounts VESA adapter plates.