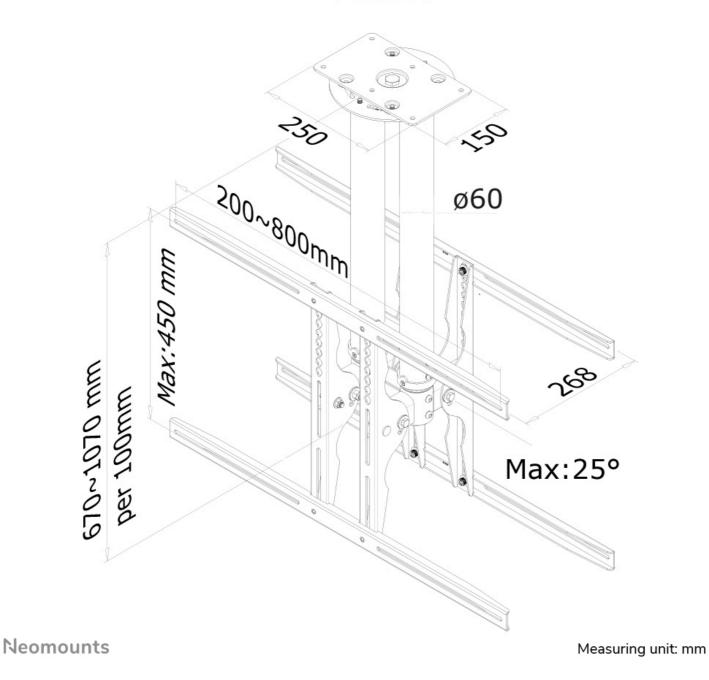

#### **GENERAL**

Min. screen size\* 37 inch
Max. screen size\* 75 inch

 $\begin{array}{ll} \mbox{Min. weight} & \mbox{0 kg (per screen)} \\ \mbox{Max. weight} & \mbox{50 kg (per screen)} \end{array}$ 

Screens 2

VESA minimum 200x200 mm VESA maximum 800x450 mm

#### FUNCTIONALITY

Type Tilt Swivel

Full motion

Height adjustment 67-107 cm
Tilt (degrees) 25°
Swivel (degrees) 60°
Adjustment type Manual

Neomounts PLASMA-C100D has one pivot point and is suitable for screens up to 75" (191 cm). The weight capacity of this product is 100 kg. The ceiling mount is suitable for screens that meetVESA hole pattern 200x200 to 800x450mm. Different hole patterns can be covered using Neomounts VESA adapter plates.