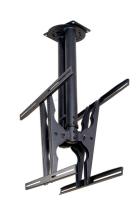

# Neomounts TV/Monitor Ceiling Mount for Dual 37"-75" Screens (Back to Back), Height Adjustable - Black

The Neomounts ceiling mount, model PLASMA-C100D is a dual-sided tilt- and swivel ceiling mount for flat screens up to 75" (191 cm). This mount is a great choice for space saving placement or when wall mounting and floor placement is not an option.

Neomounts versatile tilt (25°) and swivel (60°) technology allows the mount to change to any viewing angle to fully benefit from the capabilities of the flat screen. The support is easily height adjustable from 67 to 107 centimetres. If different heights are needed extension poles are available. An innovative cable management conceals and routes cables from ceiling to TV. Hide your cables in the column to keep it nice and tidy.

Neomounts PLASMA-C100D has one pivot point and is suitable for screens up to 75" (191 cm). The weight capacity of this product is 100 kg. The ceiling mount is suitable for screens that meetVESA hole pattern 200x200 to 800x450mm. Different hole patterns can be covered using Neomounts VESA adapter plates.