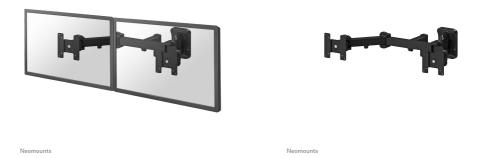

### Neomounts TV/Monitor Wall Mount (Full Motion) for TWO 10"-27" Screens - Black

The Neomounts FPMA-W960D is a tilt-, swivel and rotatable wall mount for two flat screens up to 27". This mount is a great choice when you want the ultimate viewing flexibility with your flat screen. Effortless pull the display out from the wall, position it in almost any direction, turn it around corners and then smoothly return it to the wall when finished.

Neomountss' tilt (180°), rotate (360°) and swivel (180°) technology allows the mount to change to any viewing angle to fully benefit from the capabilities of the flat screen. The mount is easily depth adjustable from 20,7 to 47 centimetres. Cable management conceals and routes cables from mount to flat screen. Hide your cables to keep living room, bedroom or home cinema installation nice and tidy.

Neomounts FPMA-W960D has three pivot points and is suitable for screens up to 27" (69 cm). The weight capacity of this product is 6 kg each screen. The wall mount is suitable for screens that meet VESA hole pattern 75x75 to 100x100 mm. Different hole patterns can be covered using Neomounts VESA adapter plates.