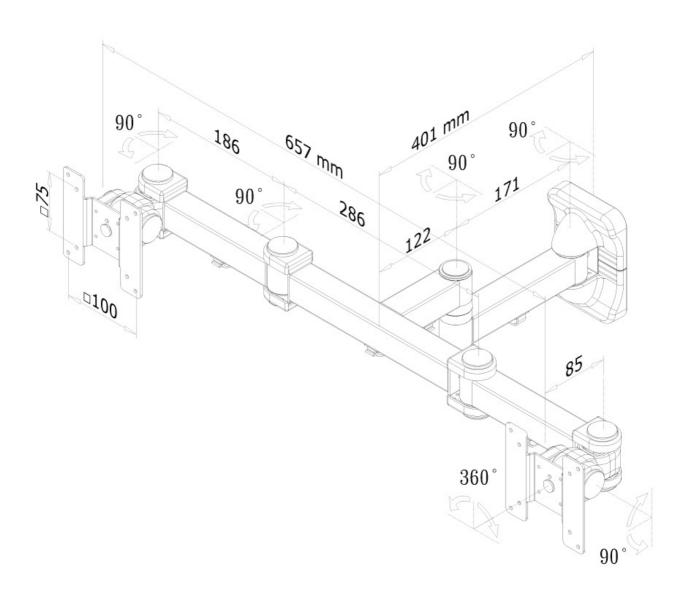

#### **GENERAL**

Min. screen size\* 10 inch
Max. screen size\* 27 inch

Min. weight 0 kg (per screen)

Max. weight 6 kg (per screen)

Screens 2

VESA minimum 75x75 mm
VESA maximum 100x100 mm
Distance to wall 20,7-47 cm

Neomountss' tilt (180°), rotate (360°) and swivel (180°) technology allows the mount to change to any viewing angle to fully benefit from the capabilities of the flat screen. The mount is easily depth adjustable from 20,7 to 47 centimetres. Cable management conceals and routes cables from mount to flat screen. Hide your cables to keep living room, bedroom or home cinema installation nice and tidy.

Neomounts FPMA-W960D has three pivot points and is suitable for screens up to 27" (69 cm). The weight capacity of this product is 6 kg each screen. The wall mount is suitable for screens that meet VESA hole pattern 75x75 to 100x100 mm. Different hole patterns can be covered using Neomounts VESA adapter plates.