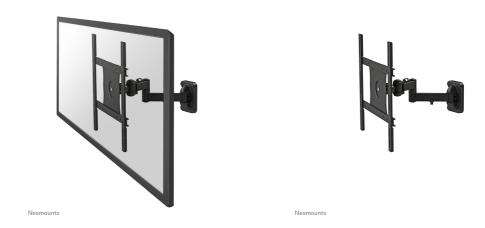

### Neomounts TV/Monitor Wall Mount (Full Motion) for 23"-52" Screen - Black

The Neomounts wall mount, model FPMA-W960 is a tilt-, swivel and rotatable wall mount for flat screens up to 52" (132 cm). This mount is a great choice when you want the ultimate viewing flexibility with your flat screen. Effortless pull the display out from the wall, position it in almost any direction, turn it around corners and then smoothly return it to the wall when finished.

Neomountss' tilt (15°), rotate (360°) and swivel (180°) technology allows the mount to change to any viewing angle to fully benefit from the capabilities of the flat screen. The mount is easily depth adjustable from 12 to 43 centimetres. Cable management conceals and routes cables from mount to flat screen. Hide your cables to keep living room, bedroom or home cinema installation nice and tidy.

Neomounts FPMA-W960 has three pivot points and is suitable for screens up to 52" (132 cm). The weight capacity of this product is 25 kg each screen. The wall mount is suitable for screens that meet VESA hole pattern 100x100 to 400x400mm. Different hole patterns can be covered using Neomounts VESA adapter plates.