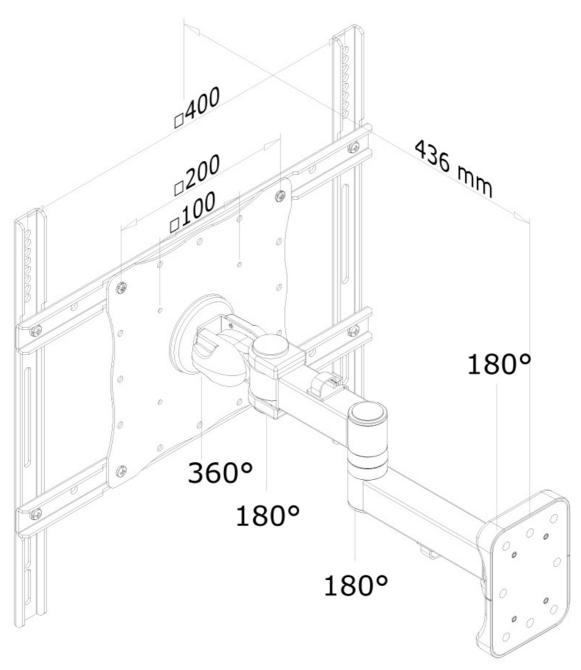

#### **GENERAL**

Min. screen size\* 23 inch
Max. screen size\* 52 inch

Max. weight 25 kg (per screen)

Screens

 VESA minimum
 100x100 mm

 VESA maximum
 400x400 mm

 Distance to wall
 12-43 cm

#### FUNCTIONALITY

Type Tilt Rotate

Swivel Full motion

Tilt (degrees) 15°
Swivel (degrees) 180°
Rotate (degrees) 360°
Adjustment type None

Neomounts FPMA-W960 has three pivot points and is suitable for screens up to 52" (132 cm). The weight capacity of this product is 25 kg each screen. The wall mount is suitable for screens that meet VESA hole pattern 100x100 to 400x400mm. Different hole patterns can be covered using Neomounts VESA adapter plates.