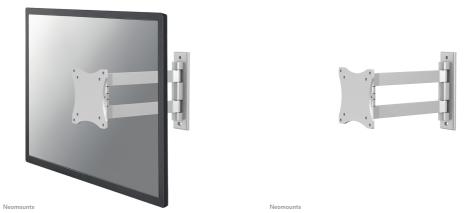

#### Neomounts TV/Monitor Wall Mount (2 pivots & tiltable) for 10"-27" Screen - Silver

The Neomounts wall mount, model FPMA-W820 is a tilt- and swivel wall mount for flat screens up to 27" (69 cm). This mount is a great choice when you want the ultimate viewing flexibility with your flat screen. Effortless pull the display out from the wall, position it in almost any direction, turn it around corners and then smoothly return it to the wall when finished.

Neomounts FPMA-W820 has two pivot points and is suitable for screens up to 27" (69 cm). The weight capacity of this product is 15 kg each screen. The wall mount is suitable for screens that meet VESA hole pattern 75x75 and 100x100mm. Different hole patterns can be covered using Neomounts VESA adapter plates.