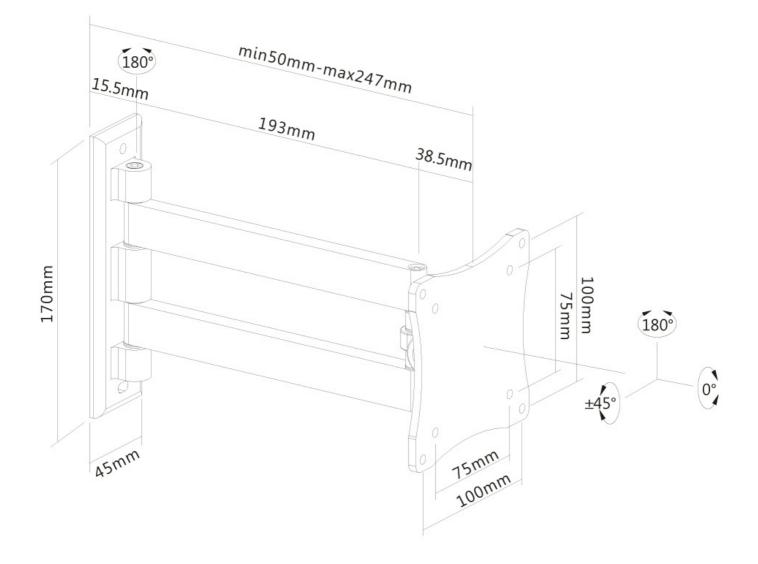

Neomountss' tilt (90°) and swivel (180°) technology allows the mount to change to any viewing angle to fully benefit from the capabilities of the flat screen. The mount is easily depth adjustable from 5 to 25 centimetres.

Neomounts FPMA-W820 has two pivot points and is suitable for screens up to 27" (69 cm). The weight capacity of this product is 15 kg each screen. The wall mount is suitable for screens that meet VESA hole pattern 75x75 and 100x100mm. Different hole patterns can be covered using Neomounts VESA adapter plates.