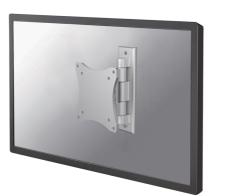

### Neomounts TV/Monitor Wall Mount (2 pivots & tiltable) for 10"-27" Screen - Silver

Neomount

**NEOMOUNTS TV/MONITOR WALL MOUNT** 

The Neomounts wall mount, model FPMA-W810 is a tilt- and swivel wall mount for flat screens up to 27" (69 cm). This mount is a great choice when you want the ultimate viewing flexibility with your flat screen. Effortless pull the display out from the wall, position it in almost any direction, turn it around corners and then smoothly return it to the wall when finished.

Neomountss' tilt (20°) and swivel (180°) technology allows the mount to change to any viewing angle to fully benefit from the capabilities of the flat screen. The mount is easily depth adjustable from 4 to 7 centimetres.

Neomounts FPMA-W810 has two pivot points and is suitable for screens up to 27" (69 cm). The weight capacity of this product is 12 kg each screen. The wall mount is suitable for screens that meet VESA hole pattern 75x75 and 100x100mm. Different hole patterns can be covered using Neomounts VESA adapter plates.