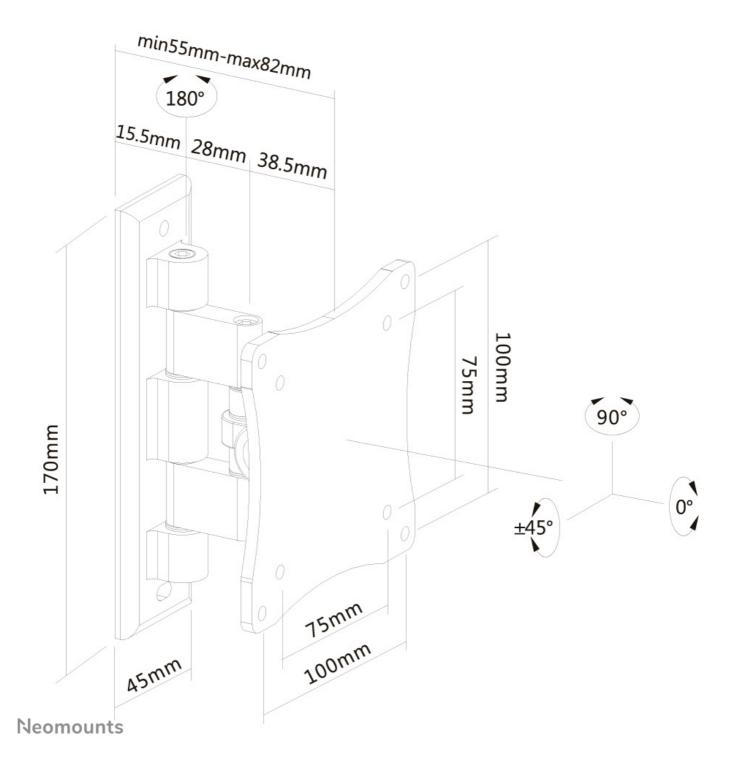

#### GENERAL

| Min. screen size* | 10 inch            |
|-------------------|--------------------|
| Max. screen size* | 27 inch            |
| Min. weight       | 0 kg (per screen)  |
| Max. weight       | 12 kg (per screen) |
| Screens           | 1                  |
| VESA minimum      | 75x75 mm           |
| VESA maximum      | 100x100 mm         |
| Distance to wall  | 5-8 cm             |
|                   |                    |

Neomountss' tilt (20°) and swivel (180°) technology allows the mount to change to any viewing angle to fully benefit from the capabilities of the flat screen. The mount is easily depth adjustable from 4 to 7 centimetres.

Neomounts FPMA-W810 has two pivot points and is suitable for screens up to 27" (69 cm). The weight capacity of this product is 12 kg each screen. The wall mount is suitable for screens that meet VESA hole pattern 75x75 and 100x100mm. Different hole patterns can be covered using Neomounts VESA adapter plates.