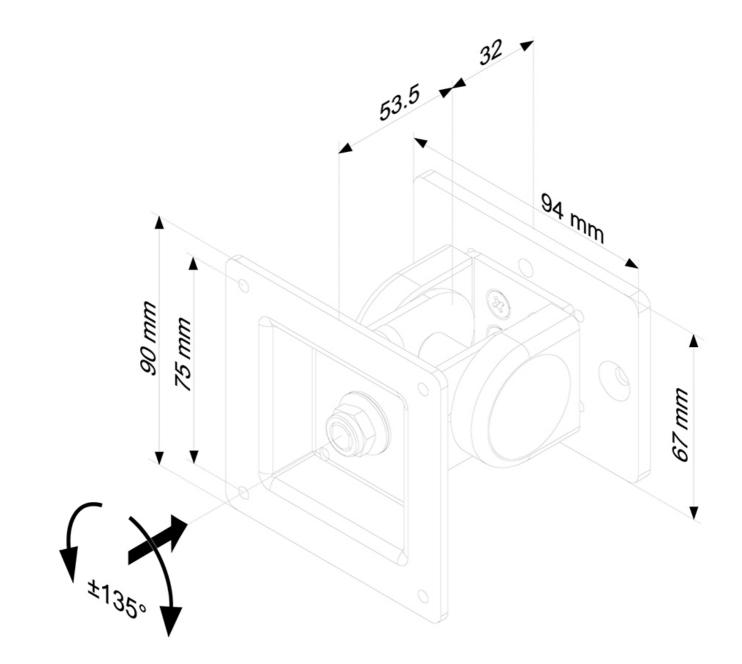

Neomounts versatile tilt (180°) and rotate (270°) technology allows the mount to change to any viewing angle to fully benefit from the capabilities of the flat screen. Depth 8 centimetres. An innovative cable management conceals and routes cables from mount to flat screen. Hide your cables to keep the workplace nice and tidy.

FPMA-DTBW100 has one pivot point and is suitable for screens up to 30" (76 cm). The weight capacity of this mount is 8 kg each screen. The toolbar mount is suitable for screens that meet VESA hole pattern 75x75 and 100x100 mm. Different hole patterns can be covered using Neomounts VESA adapter plates.