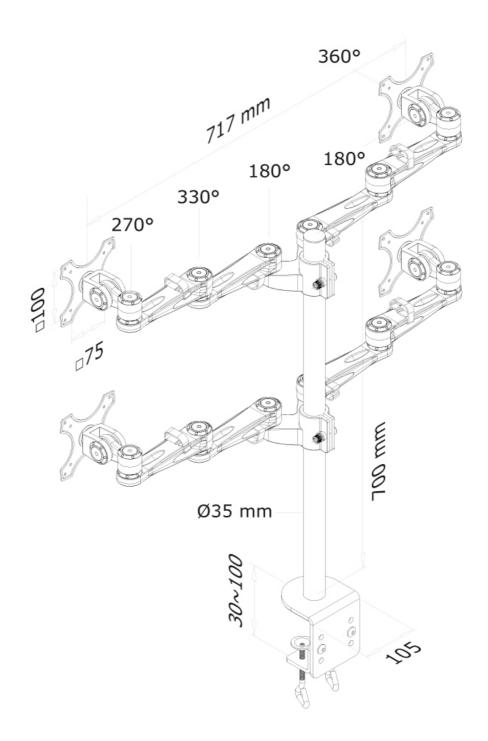

#### **FUNCTIONALITY**

Type Full motion

Tilt Rotate Swivel

Manual

Height adjustment 0-80 cm

Depth adjustment 12-50 cm

Tilt (degrees) 180°

Swivel (degrees) 300°

Rotate (degrees) 360°

Neomounts versatile tilt (180°), rotate (360°) and swivel (300°) technology allows the mount to change to any viewing angle to fully benefit from the capabilities of the flat screen. The mount is manually height adjustable from 0 to 80 centimetres. Depth adjustable from 12 to 50 centimetres. An innovative cable management conceals and routes cables from mount to flat screen. Hide your cables to keep the workplace nice and tidy.

Neomounts FPMA-D935D4 has three pivot points and is suitable for screens up to 27" (69 cm). The weight capacity of this product is 6 kg each screen. The desk mount is suitable for screens that meet VESA hole pattern 75x75 or 100x100mm. Different hole patterns can be covered using Neomounts VESA adapter plates.