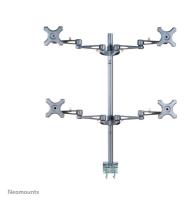

## **NEOMOUNTS MONITOR ARM DESK MOUNT**

Neomounts Tilt/Turn/Rotate Quad Monitor Arm Desk Mount (clamp) for four 10-27" Monitor Screens, Height Adjustable - Silver

The Neomounts desk mount, model FPMA-D935D4 is a tilt-, swivel and rotatable desk mount for 4 flat screens up to 27". This mount is a great choice for space saving placement on desks using a desk clamp.

Neomounts versatile tilt (180°), rotate (360°) and swivel (300°) technology allows the mount to change to any viewing angle to fully benefit from the capabilities of the flat screen. The mount is manually height adjustable from 0 to 80 centimetres. Depth adjustable from 12 to 50 centimetres. An innovative cable management conceals and routes cables from mount to flat screen. Hide your cables to keep the workplace nice and tidy.

Neomounts FPMA-D935D4 has three pivot points and is suitable for screens up to 27" (69 cm). The weight capacity of this product is 6 kg each screen. The desk mount is suitable for screens that meet VESA hole pattern 75x75 or 100x100mm. Different hole patterns can be covered using Neomounts VESA adapter plates.