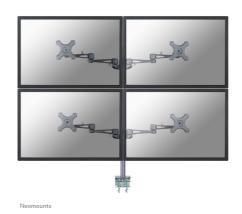

## **NEOMOUNTS MONITOR ARM DESK MOUNT**

Neomounts Tilt/Turn/Rotate Quad Monitor Arm Desk Mount (clamp) for four 10-27" Monitor Screens, Height Adjustable - Silver

The Neomounts desk mount, model FPMA-D935D4 is a tilt-, swivel and rotatable desk mount for 4 flat screens up to 27". This mount is a great choice for space saving placement on desks using a desk clamp.

Neomounts versatile tilt (180°), rotate (360°) and swivel (300°) technology allows the mount to change to any viewing angle to fully benefit from the capabilities of the flat screen. The mount is manually height adjustable from 0 to 80 centimetres. Depth adjustable from 12 to 50 centimetres. An innovative cable management conceals and routes cables from mount to flat screen. Hide your cables to keep the workplace nice and tidy.

Neomounts FPMA-D935D4 has three pivot points and is suitable for screens up to 27" (69 cm). The weight capacity of this product is 6 kg each screen. The desk mount is suitable for screens that meet VESA hole pattern 75x75 or 100x100mm. Different hole patterns can be covered using Neomounts VESA adapter plates.