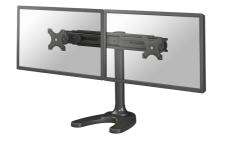

### Neomounts Tilt/Turn/Rotate Dual Desk Stand for two 19-30" Monitor Screens, Height Adjustable - Black

Neomount

The Neomounts desk mount, model FPMA-D700DD is a tilt-, swivel and rotatable desk mount for 2 flat screens up to 30". This mount is a great choice for space saving placement on desks using a desk stand or grommet mount.

Neomounts FPMA-D700DD has two pivot points and is suitable for screens up to 30" (76 cm). The weight capacity of this product is 8 kg each screen. The desk mount is suitable for screens that meet VESA hole pattern 75x75 or 100x100mm. Different hole patterns can be covered using Neomounts VESA adapter plates.