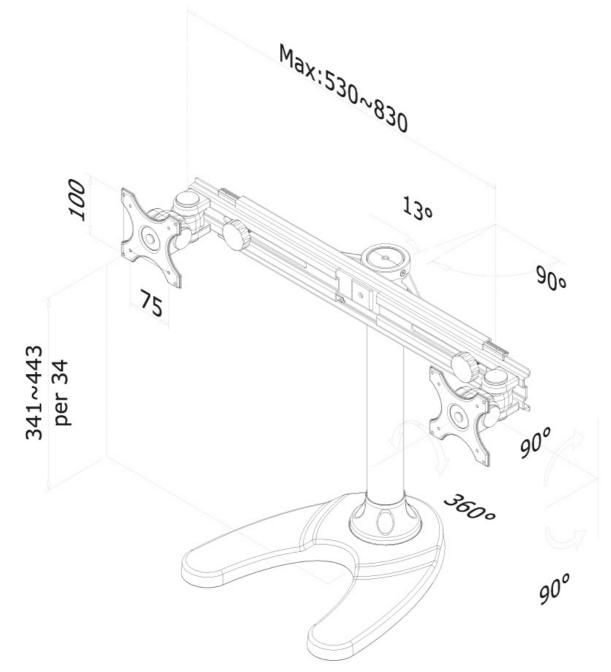

#### FUNCTIONALITY

| Туре |  |
|------|--|
|------|--|

| Туре              | Full motion<br>Tilt |
|-------------------|---------------------|
|                   | Rotate              |
|                   | Swivel              |
|                   | 011110              |
| Height adjustment | 34-44 cm            |
| Width adjustment  | 52-83 cm            |
| Depth adjustment  | 15 cm               |
| Tilt (degrees)    | 180°                |
| Swivel (degrees)  | 180°                |
| Rotate (degrees)  | 360°                |
| Adjustment type   | Manual              |
|                   |                     |
| INFORMATION       |                     |

Neomounts versatile tilt (180°), rotate (360°) and swivel (180°) technology allows the mount to change to any viewing angle to fully benefit from the capabilities of the flat screen. Depth 15 centimetres. An innovative cable management conceals and routes cables from mount to flat screen. Hide your cables to keep the workplace nice and tidy.

### Neomounts

Measuring unit: mm