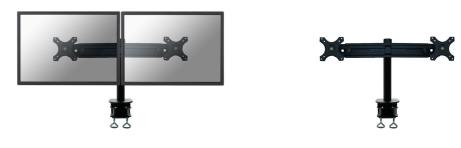

### Neomounts Tilt/Turn/Rotate Dual Monitor Arm Desk Mount (clamp) for two 19-30" Monitor Screens, Height Adjustable - Black

Neomounts

The Neomounts desk mount, model FPMA-D700D is a tilt-, swivel and rotatable desk mount for 2 flat screens up to 30". This mount is a great choice for space saving placement on desks using a desk clamp.

Neomounts FPMA-D700D has two pivot points and is suitable for screens up to 30" (76 cm). The weight capacity of this product is 8 kg each screen. The desk mount is suitable for screens that meet VESA hole pattern 75x75 or 100x100mm. Different hole patterns can be covered using Neomounts VESA adapter plates.