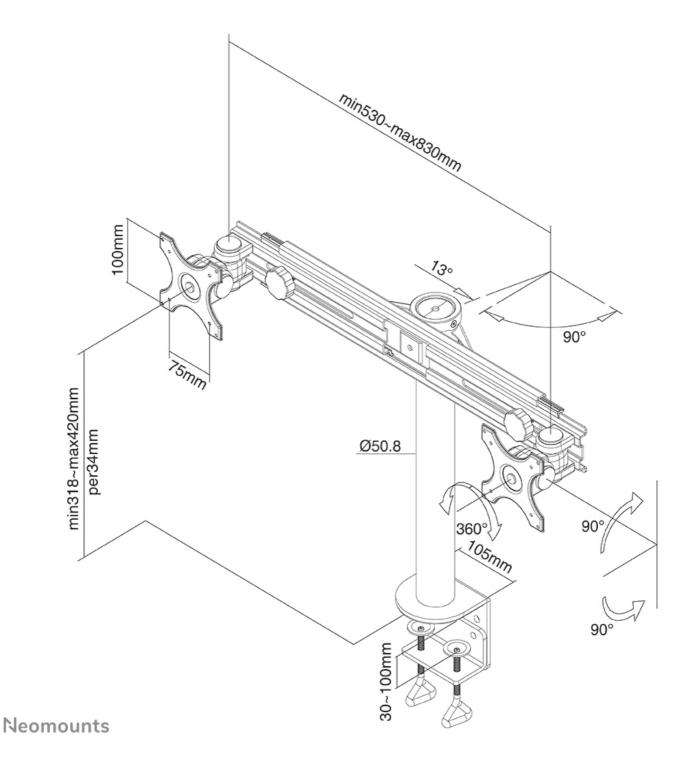

#### FUNCTIONALITY

|                   | Tilt<br>Rotate<br>Swivel |
|-------------------|--------------------------|
| Height adjustment | 32-42 cm                 |
| Width adjustment  | 52-83 cm                 |
| Depth adjustment  | 15 cm                    |
| Tilt (degrees)    | 180°                     |
| Swivel (degrees)  | 180°                     |
| Rotate (degrees)  | 360°                     |
| Adjustment type   | Manual                   |
|                   |                          |
| INFORMATION       |                          |
| <b>A</b> 1        | <b>D</b> 1 1             |

Neomounts versatile tilt (180°), rotate (360°) and swivel (180°) technology allows the mount to change to any viewing angle to fully benefit from the capabilities of the flat screen. The mount is manually height adjustable from 52 to 83 centimetres. Depth 15 centimetres. An innovative cable management conceals and routes cables from mount to flat screen. Hide your cables to keep the workplace nice and tidy.

Neomounts FPMA-D700D has two pivot points and is suitable for screens up to 30" (76 cm). The weight capacity of this product is 8 kg each screen. The desk mount is suitable for screens that meet VESA hole pattern 75x75 or 100x100mm. Different hole patterns can be covered using Neomounts VESA adapter plates.