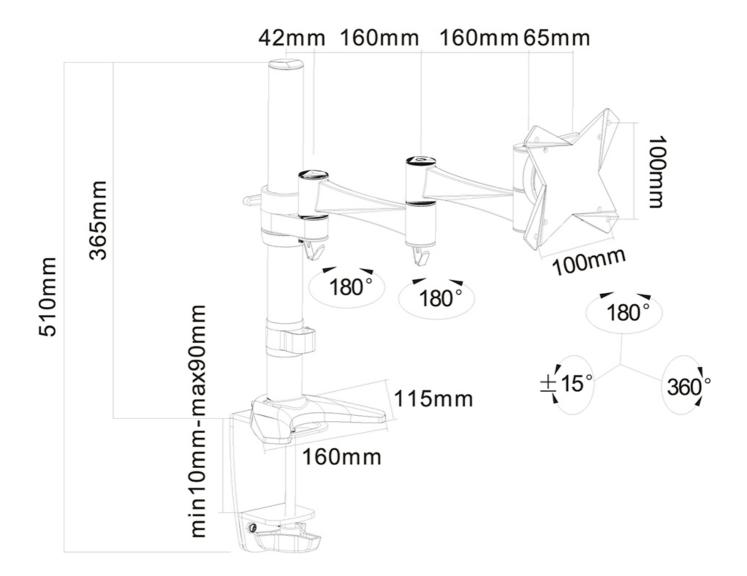

#### FUNCTIONALITY

| Туре |  |
|------|--|
|------|--|

|                   | Tilt    |
|-------------------|---------|
|                   | Rotate  |
|                   | Swivel  |
| Height adjustment | 0-40 cm |
| Depth adjustment  | 4-43 cm |
| Tilt (degrees)    | 30°     |
| Swivel (degrees)  | 180°    |
| Rotate (degrees)  | 360°    |
| Adjustment type   | Manual  |
|                   |         |

Neomounts versatile tilt (30°), rotate (360°) and swivel (180°) technology allows the mount to change to any viewing angle to fully benefit from the capabilities of the flat screen. The mount is manually height adjustable from 0 to 40 centimetres. Depth adjustable from 4 to 43 centimetres. An innovative cable management conceals and routes cables from mount to flat screen. Hide your cables to keep the workplace nice and tidy.

Neomounts FPMA-D1330WHITE has three pivot points and is suitable for screens up to 30" (76 cm). The weight capacity of this product is 8 kg each screen. The desk mount is suitable for screens that meet VESA hole pattern 75x75 or 100x100mm. Different hole patterns can be covered using Neomounts VESA adapter plates.