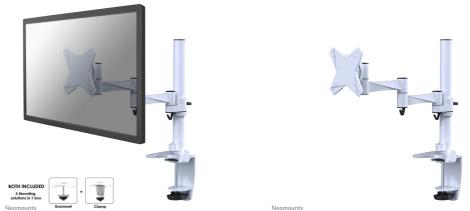

#### Neomounts Full Motion Monitor Arm Desk Mount (clamp) for 10-30" Monitor Screen, Height Adjustable - White

The Neomounts desk mount, model FPMA-D1330WHITE is a tilt-, swivel and rotatable desk mount for flat screens up to 30". This mount is a great choice for space saving placement on desks using a desk clamp or grommet mount.

Neomounts FPMA-D1330WHITE has three pivot points and is suitable for screens up to 30" (76 cm). The weight capacity of this product is 8 kg each screen. The desk mount is suitable for screens that meet VESA hole pattern 75x75 or 100x100mm. Different hole patterns can be covered using Neomounts VESA adapter plates.

By using an ergonomic mount neck- and back complaints can be avoided. Ideal for use in offices and on counters or in a reception area.

All installation material is included with the product.