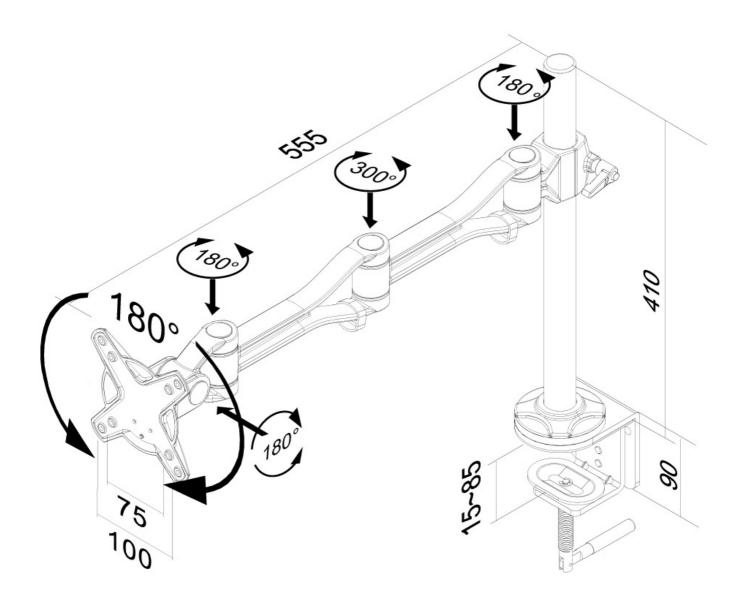

#### FUNCTIONALITY

Type

| 21 °              |          |
|-------------------|----------|
|                   | Tilt     |
|                   | Rotate   |
|                   | Swivel   |
| Height adjustment | 0-40 cm  |
| Depth adjustment  | 16-55 cm |
| Tilt (degrees)    | 180°     |
| Swivel (degrees)  | 300°     |
| Rotate (degrees)  | 180°     |
| Adjustment type   | Manual   |
|                   |          |
|                   |          |

Neomounts versatile tilt (180°), rotate (180°) and swivel (300°) technology allows the mount to change to any viewing angle to fully benefit from the capabilities of the flat screen. The mount is manually height adjustable from 0 to 40 centimetres. Depth adjustable from 16 to 55 centimetres. An innovative cable management conceals and routes cables from mount to flat screen. Hide your cables to keep the workplace nice and tidy.

Neomounts FPMA-D1030 has three pivot points and is suitable for screens up to 30" (76 cm). The weight capacity of this product is 10 kg each screen. The desk mount is suitable for screens that meet VESA hole pattern 75x75 or 100x100mm. Different hole patterns can be covered using Neomounts VESA adapter plates.