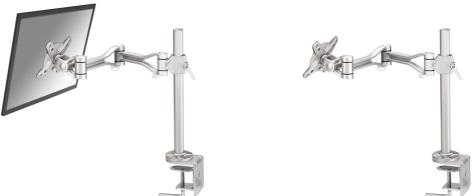

### Neomounts Full Motion Monitor Arm Desk Mount (clamp) for 10-30" Monitor Screen, Height Adjustable - Silver

The Neomounts desk mount, model FPMA-D1030 is a tilt-, swivel and rotatable desk mount for flat screens up to 30". This mount is a great choice for space saving placement on desks using a desk clamp.

By using an ergonomic mount neck- and back complaints can be avoided. Ideal for use in offices and on counters or in a reception area.

All installation material is included with the product.

NEOMOUNTS MONITOR ARM DESK MOUNT