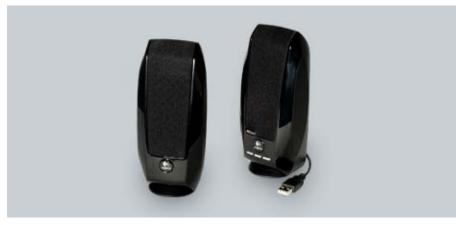

# S150 Digital USB Speaker System

## S150 Digital USB Speaker System

With pure, digital audio and a sleek, portable design, this USB-powered speaker system sounds good at your desk or on the road.

## Portable design

These light, compact speakers are ready to go to work wherever you go.