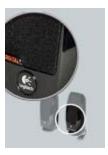

#### **USB** connectivity

The USB cable connects your speakers to your laptop or desktop computer for distortion-free, digital audio—and battery-free power.

## **Digital-power indicator**

A light lets you know when your speakers are on.