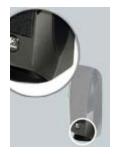

#### Stable base

The satellite base is designed for greater stability on your desktop.

#### **Built-in controls**

You can quickly and easily adjust the volume or mute the sound.