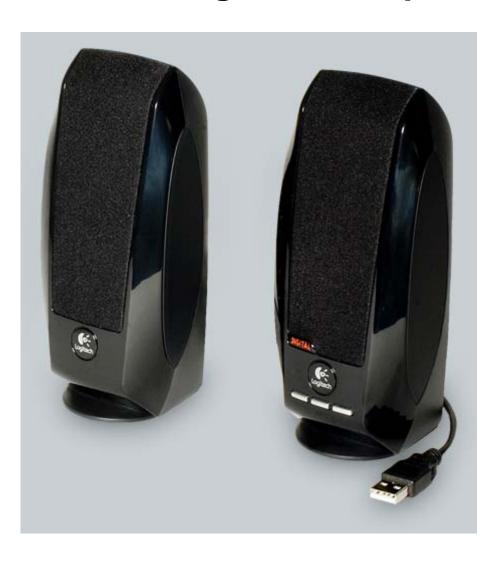

# S150 Digital USB Speaker System

## S150 Digital USB Speaker System

With pure, digital audio and a sleek, portable design, this USB-powered speaker system sounds good at your desk or on the road.

#### **USB** connectivity

The USB cable connects your speakers to your laptop or desktop computer for distortion-free, digital audio—and battery-free power.

## Portable design

These light, compact speakers are ready to go to work wherever you go.

#### Stable base

The satellite base is designed for greater stability on your desktop.

#### **Built-in controls**

You can quickly and easily adjust the volume or mute the sound.

## **Digital-power indicator**

A light lets you know when your speakers are on.